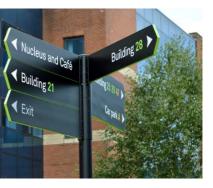

## CHARN-WOOD CAMPUS

Working with:

Charnwood

## Solutions:

Tray signage Finger posts Printed wallpaper Durable ACM