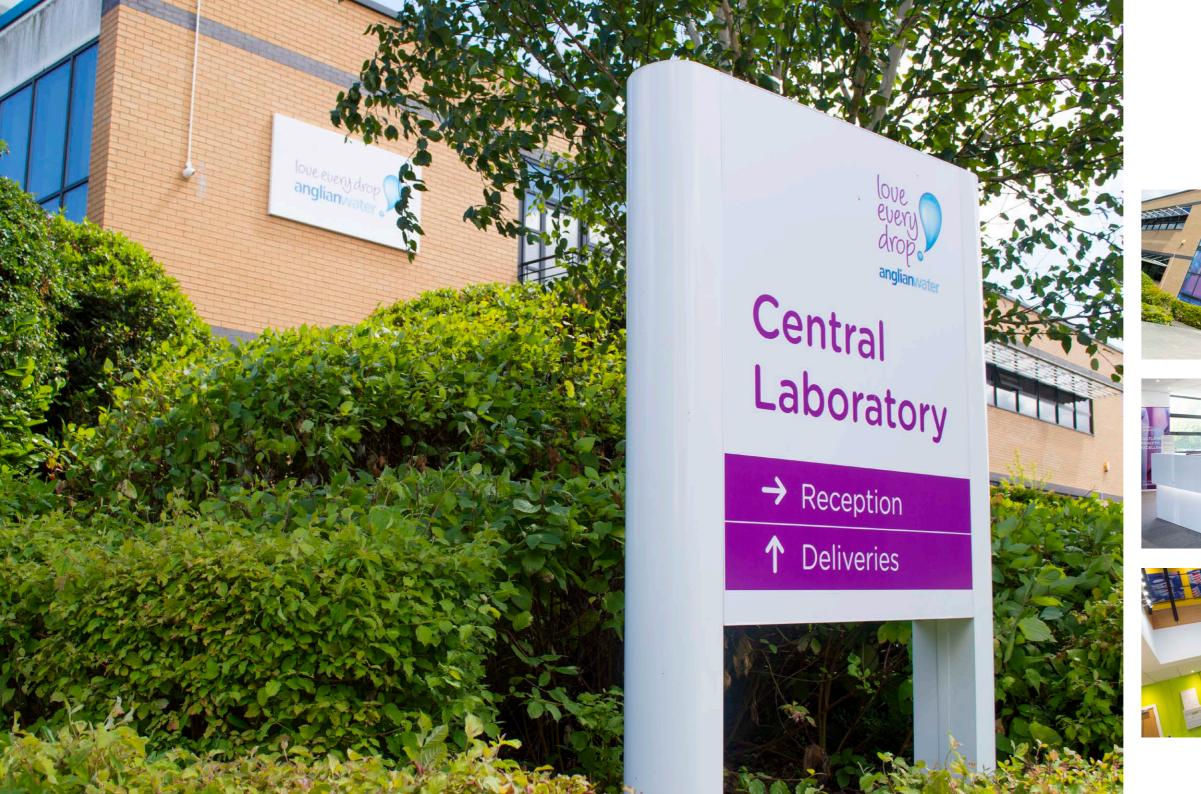

## ANGLIAN WATER

Working with:

Artisan Creative

### Solutions:

Totems Tray signage Window graphics Acrylic signage

Solutions:

Illuminated signage Built-up 3D letters