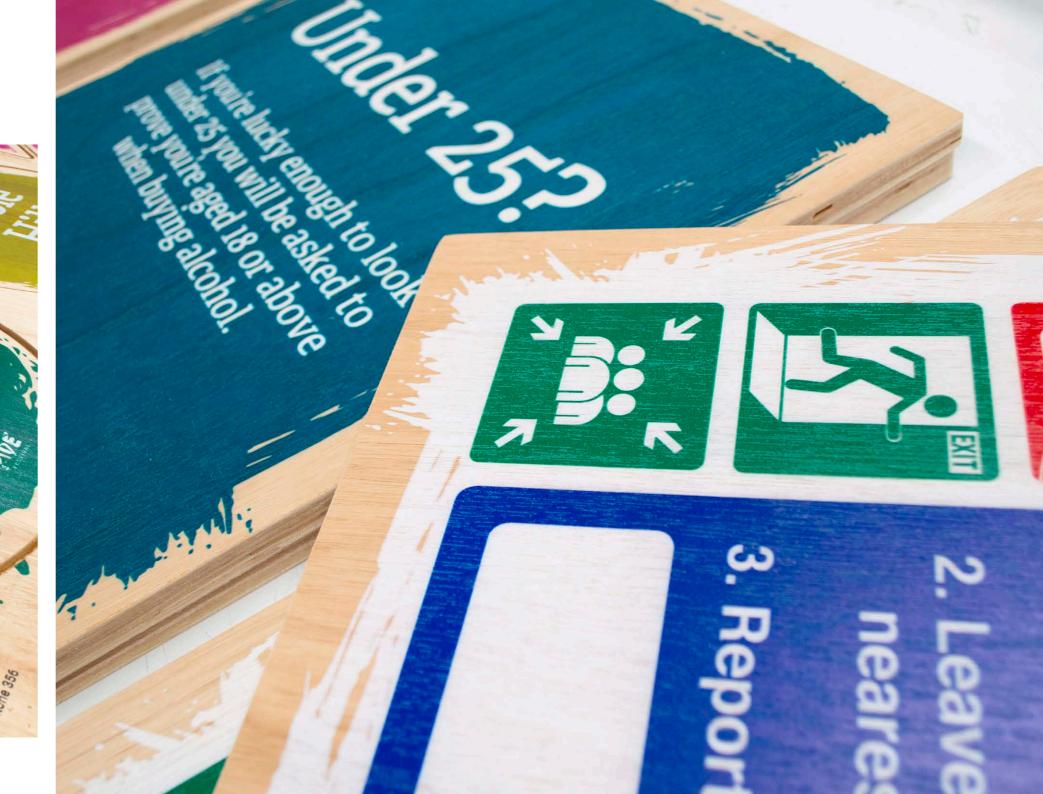

# WILDSIDE Festival

## **Working with:** The Derbyshire Wildlife Trust

**Solutions:** Direct print to wood

School and college groups must be accompanied by an adult helper, teacher or lecturer at all times!

Thank-you