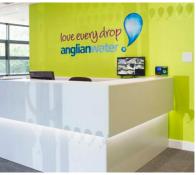

## ANGLIAN WATER

Working with:

Artisan Creative

### Solutions:

Totems Tray signage Window graphics Acrylic signage

Solutions:

Illuminated signage Built-up 3D letters