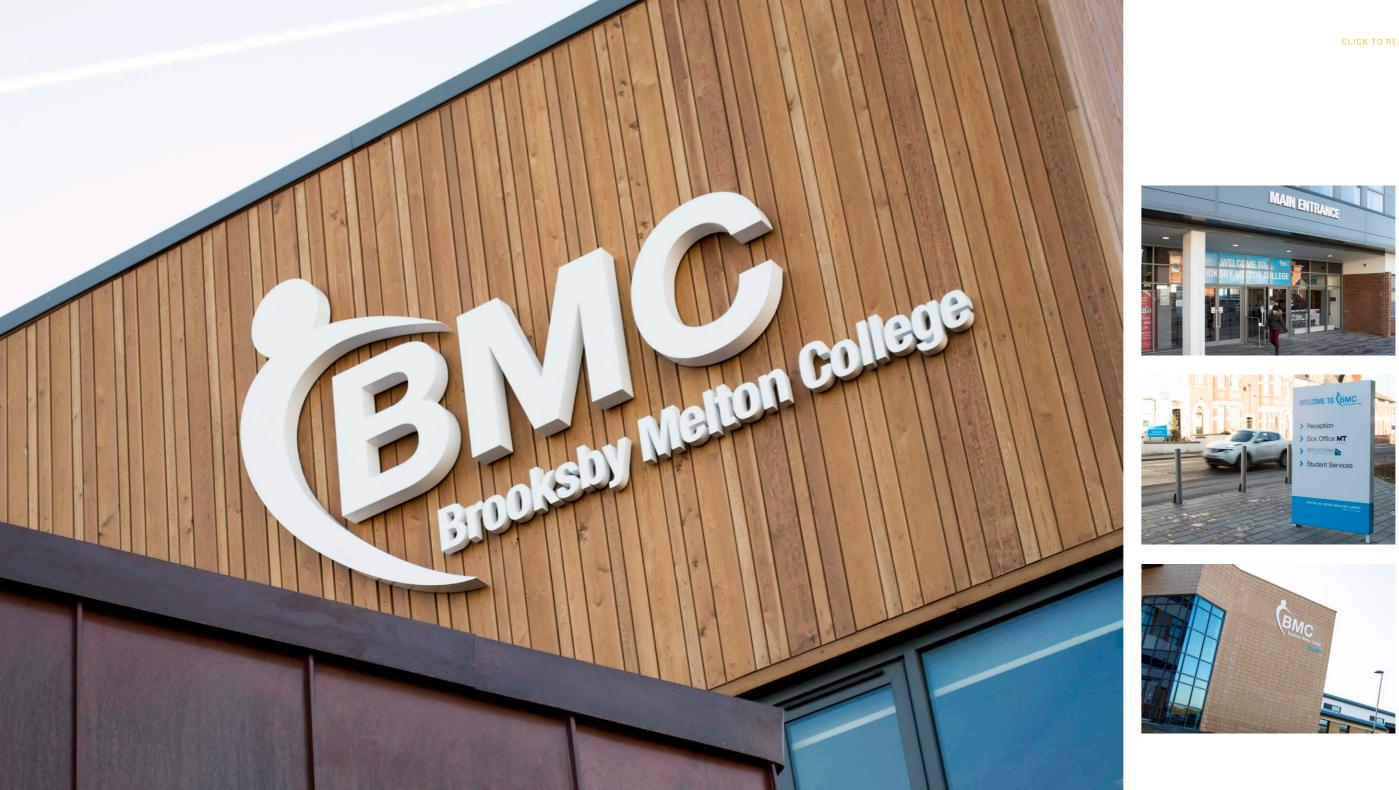

# BROOKSBY Melton College

Working with: Estates Manager

## Solutions:

3D signage Totems Finger posts Tray signs Slat systems Wayfinding Window vinyl