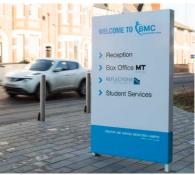

# BROOKSBY Melton College

Working with: Estates Manager

## Solutions:

3D signage Totems Finger posts Tray signs Slat systems Wayfinding Window vinyl