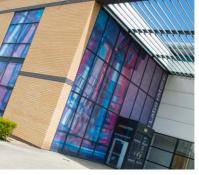

## ANGLIAN WATER

Working with:

Artisan Creative

### Solutions:

Totems Tray signage Window graphics Acrylic signage

Solutions:

Illuminated signage Built-up 3D letters