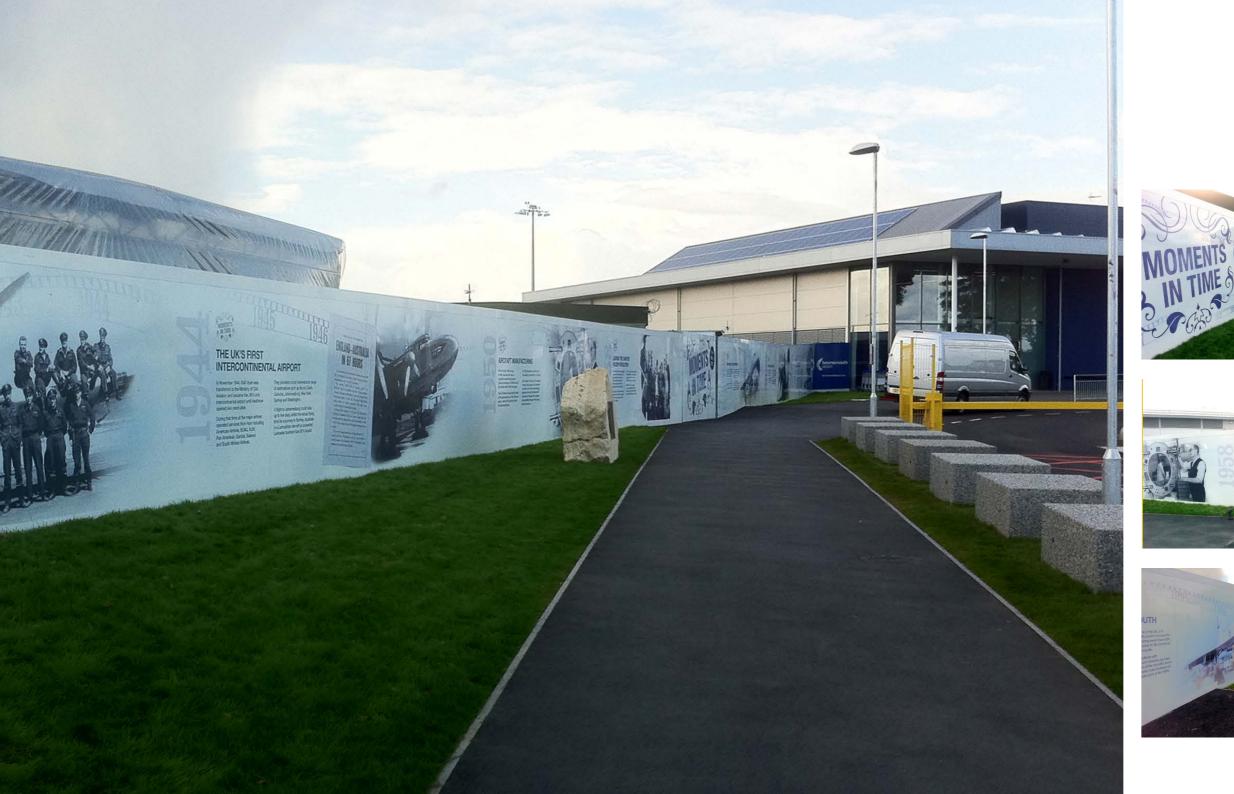

## BOURNE-MOUTH AIRPORT

Working with: Origination

**Solutions:** Hoarding graphics