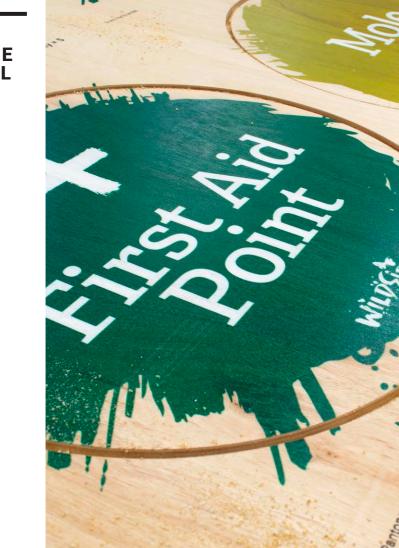

## **Working with:** The Derbyshire Wildlife Trust

**Solutions:** Direct print to wood

School and college groups must be accompanied by an adult helper, teacher or lecturer at all times!

Thank-you