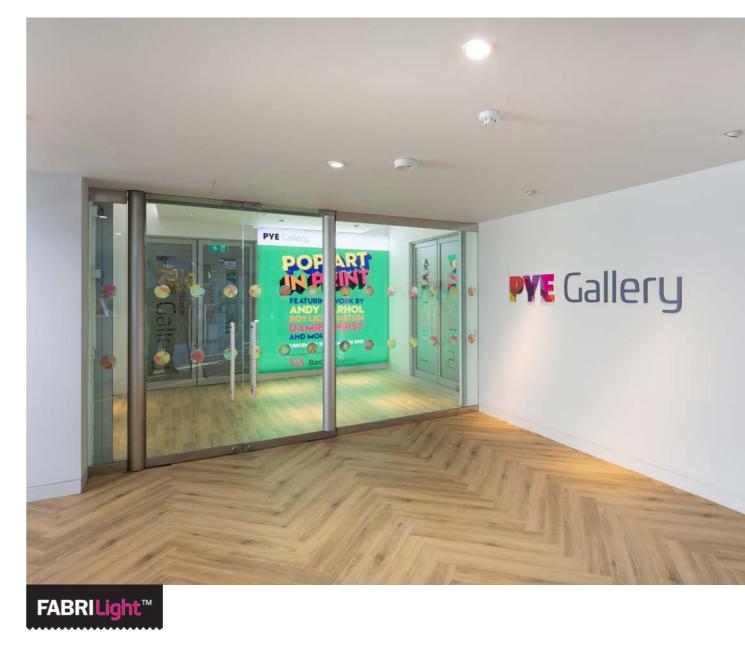

**FABRIFrame**™

KIA
Updateable dye-sublimated fabric graphics

BANBURY MUSEUM
Updateable illuminated display