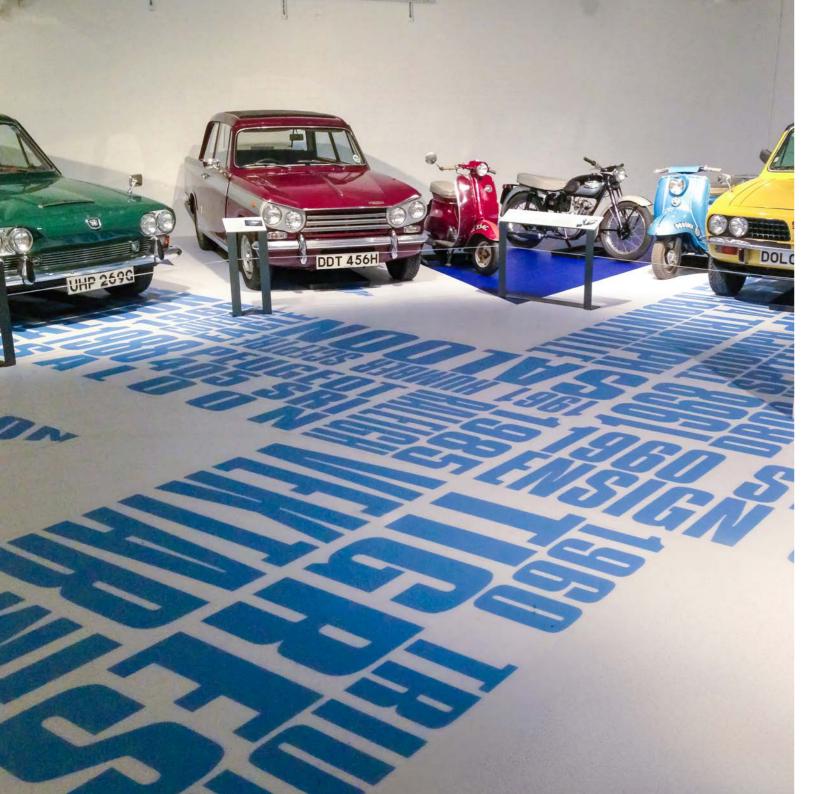

HANOVER
Autex and brass inlay acoustic systems

OFFICE
Autex cascade system

EATON

PrismaFloor Tough

COVENTRY MUSEUM OF TRANSPORT **PrismaFloor Tough** 

STORIES OF LYNN

PrismaFloor Tough

MERLIN ENTERTAINMENT **PrismaFloor Tough** 