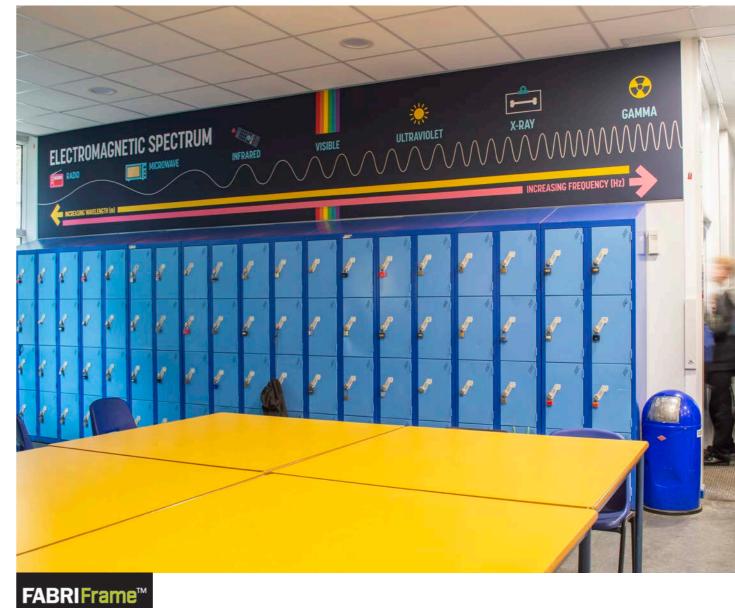

# **FABRIFRAME**

A tensioned fabric system within a lightweight aluminium frame. It is so simple to change the graphic that the client can do it themselves.

#### **Technical Specifications:**

- Polyester (100%) with optional block-out coating
- Width 3200mm
- Weight 220gsm (235gsm with coating)
- Fire behaviour DIN EN 13501-1: B

GIVAUDAN

Updateable dye-sublimated fabric graphics