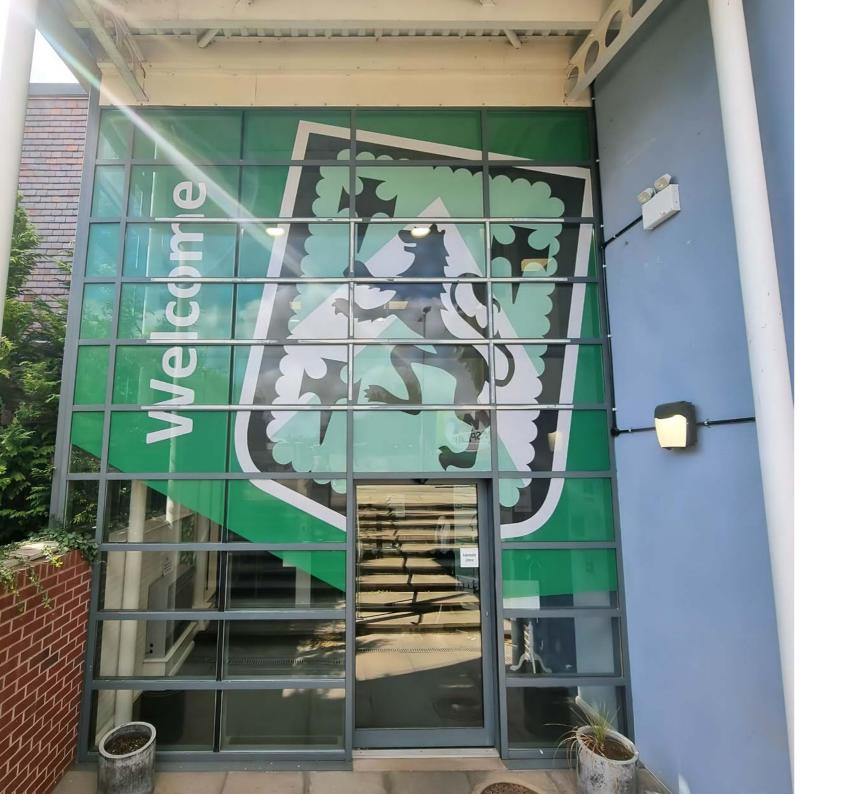

THE WORKSHOP

One Wall one piece wallpapers

N-CHAIN
One Wall one piece wallpapers

DHL
White ink to optically clear window film

TREETOPS HOSPICE
One Wall one piece wallpaper

**WINDOW FILM** 

Think beyond DDA glazing manifestations and get creative with a huge range of window films and vinyls that will transform your space.