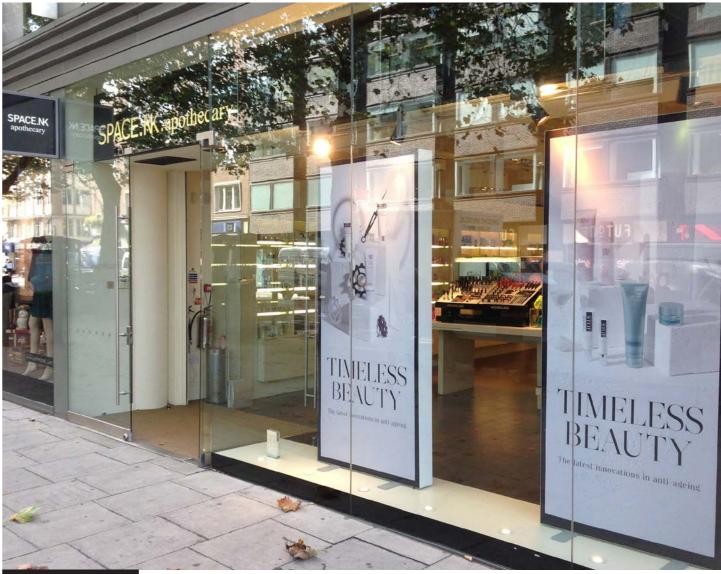

SPACE NK (NATIONWIDE ROLLOUTS)

Dye sublimated tensioned fabric graphics

DURESTA Freestanding unit with feet

WALLSEND LIBRARY
Curved tensioned fabric graphic

QUARRYDALE ACADEMY
Updateable dye-sublimated fabric graphics