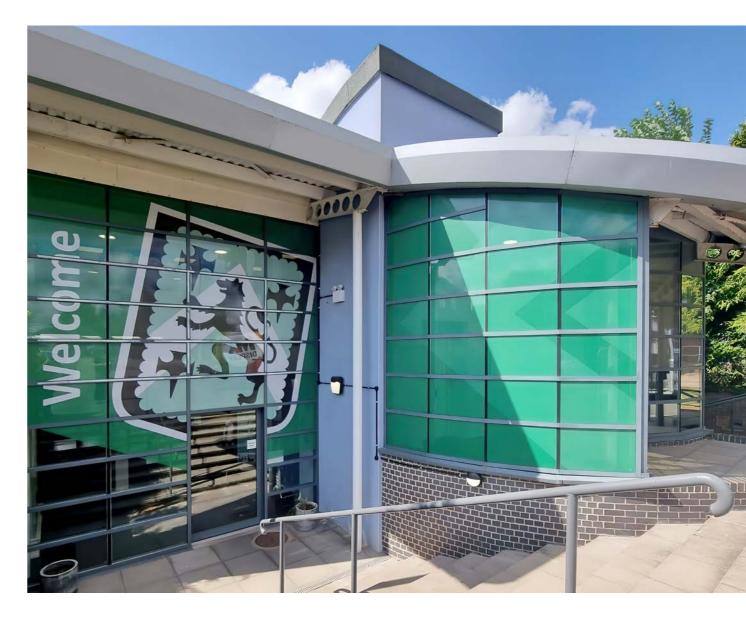

Cut to shape dusted window film

DERBY UNIVERSITY

Printed and cut to shape dusted window film

THE WORKSHOP (MALAGA)
White ink to optically clear window film

DHL Autex acoustic systems

MARKS AND SPENCERS **Autex acoustic systems** 