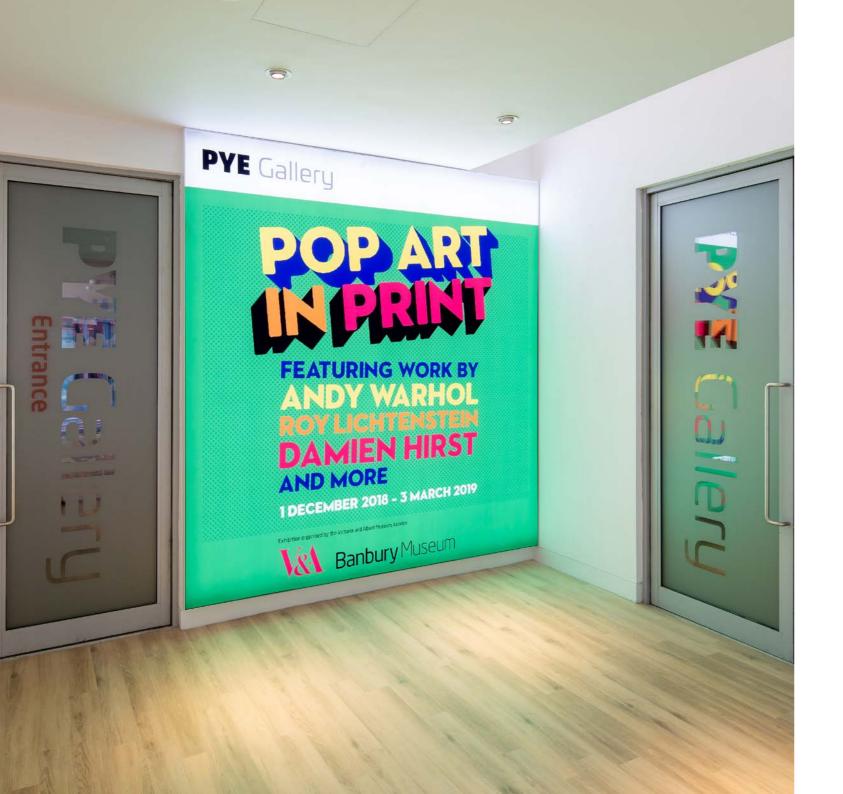

**FABRIFrame**™

KIA
Updateable dye-sublimated fabric graphics

BANBURY MUSEUM
Updateable illuminated display