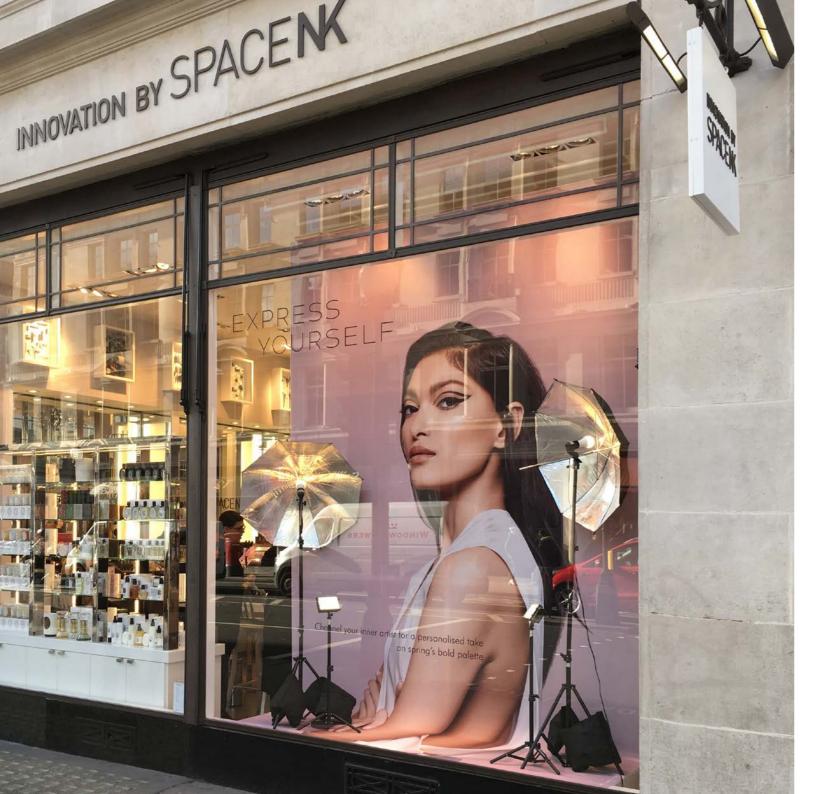

SPACE NK (NATIONWIDE ROLLOUTS)

Dye sublimated tensioned fabric graphics

DURESTA Freestanding unit with feet

WALLSEND LIBRARY
Curved tensioned fabric graphic

QUARRYDALE ACADEMY
Updateable dye-sublimated fabric graphics