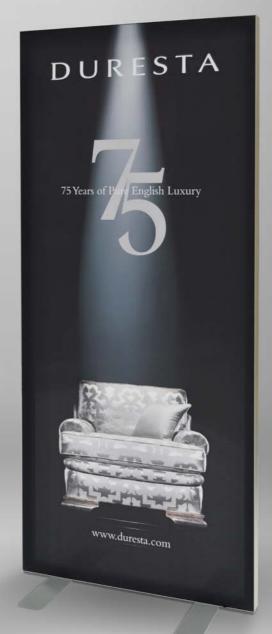

SPACE NK (NATIONWIDE ROLLOUTS)

Dye sublimated tensioned fabric graphics

DURESTA Freestanding unit with feet

WALLSEND LIBRARY
Curved tensioned fabric graphic

QUARRYDALE ACADEMY
Updateable dye-sublimated fabric graphics