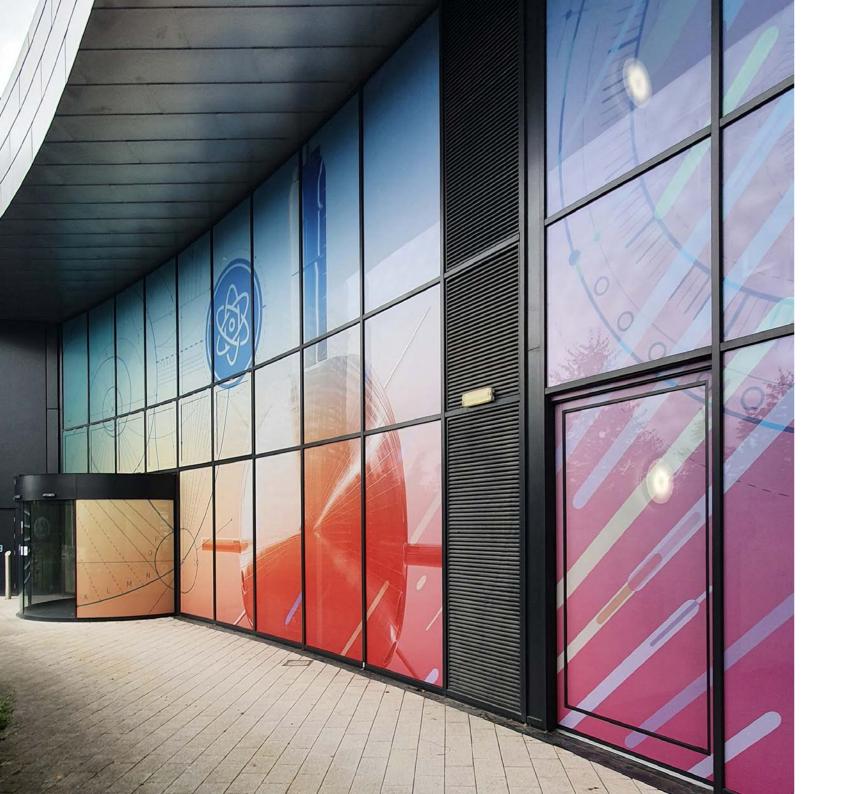

THE WORKSHOP

One Wall one piece wallpapers

N-CHAIN
One Wall one piece wallpapers

DHL
White ink to optically clear window film

TREETOPS HOSPICE
One Wall one piece wallpaper

**WINDOW FILM** 

Think beyond DDA glazing manifestations and get creative with a huge range of window films and vinyls that will transform your space.