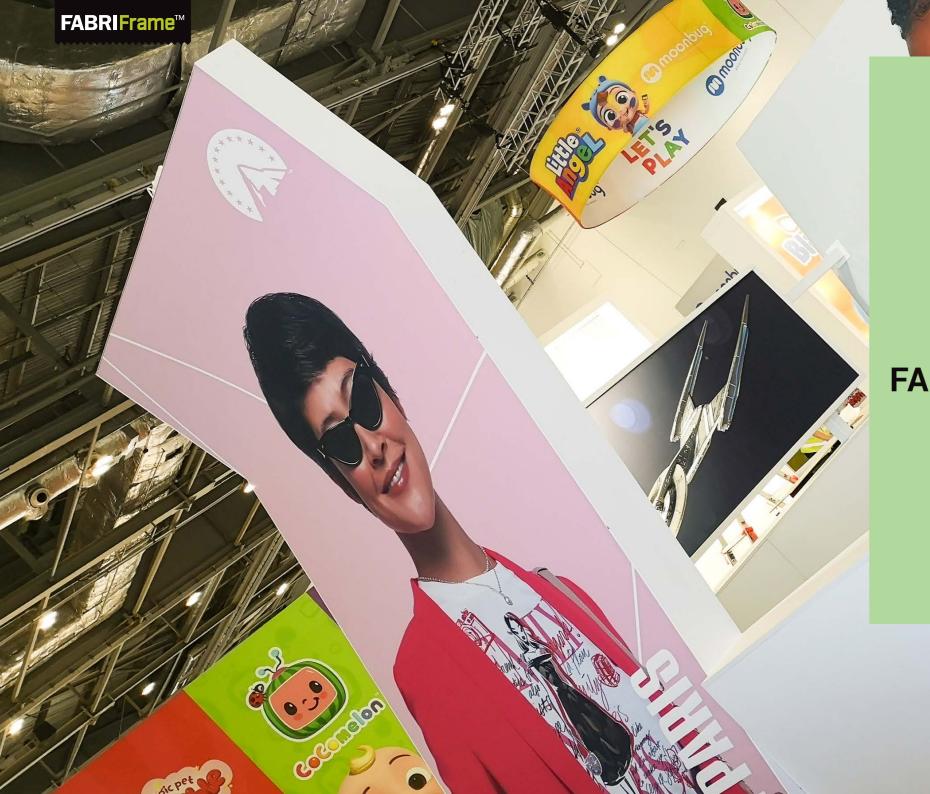

# **FABRIFRAME**

A tensioned fabric system within a lightweight aluminium frame. It is so simple to change the graphic that the client can do it themselves.