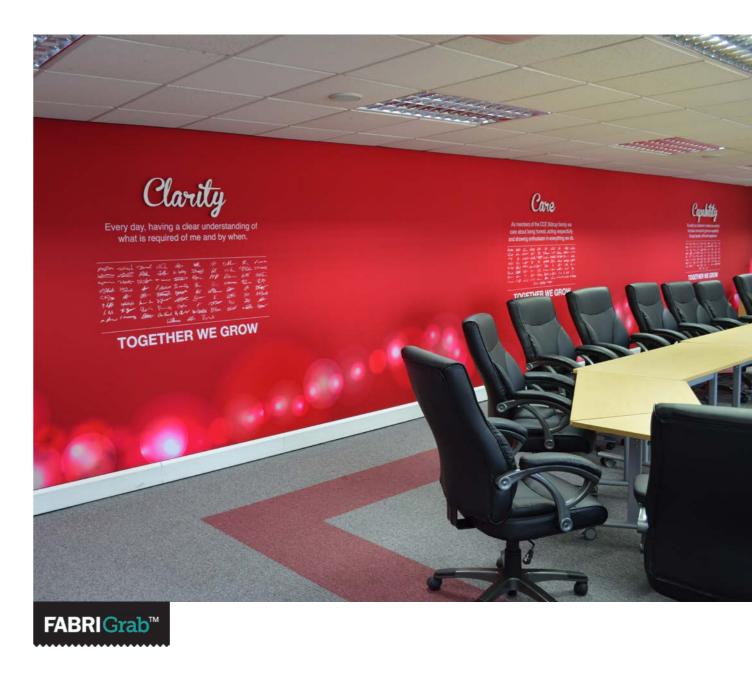

#### **Technical Specifications:**

- Polyester (100%) with optional block-out coating
- Width 3200mm
- Weight 220gsm (235gsm with coating)
- Fire behaviour DIN EN 13501-1: B

GIVAUDAN

Updateable dye-sublimated fabric graphics