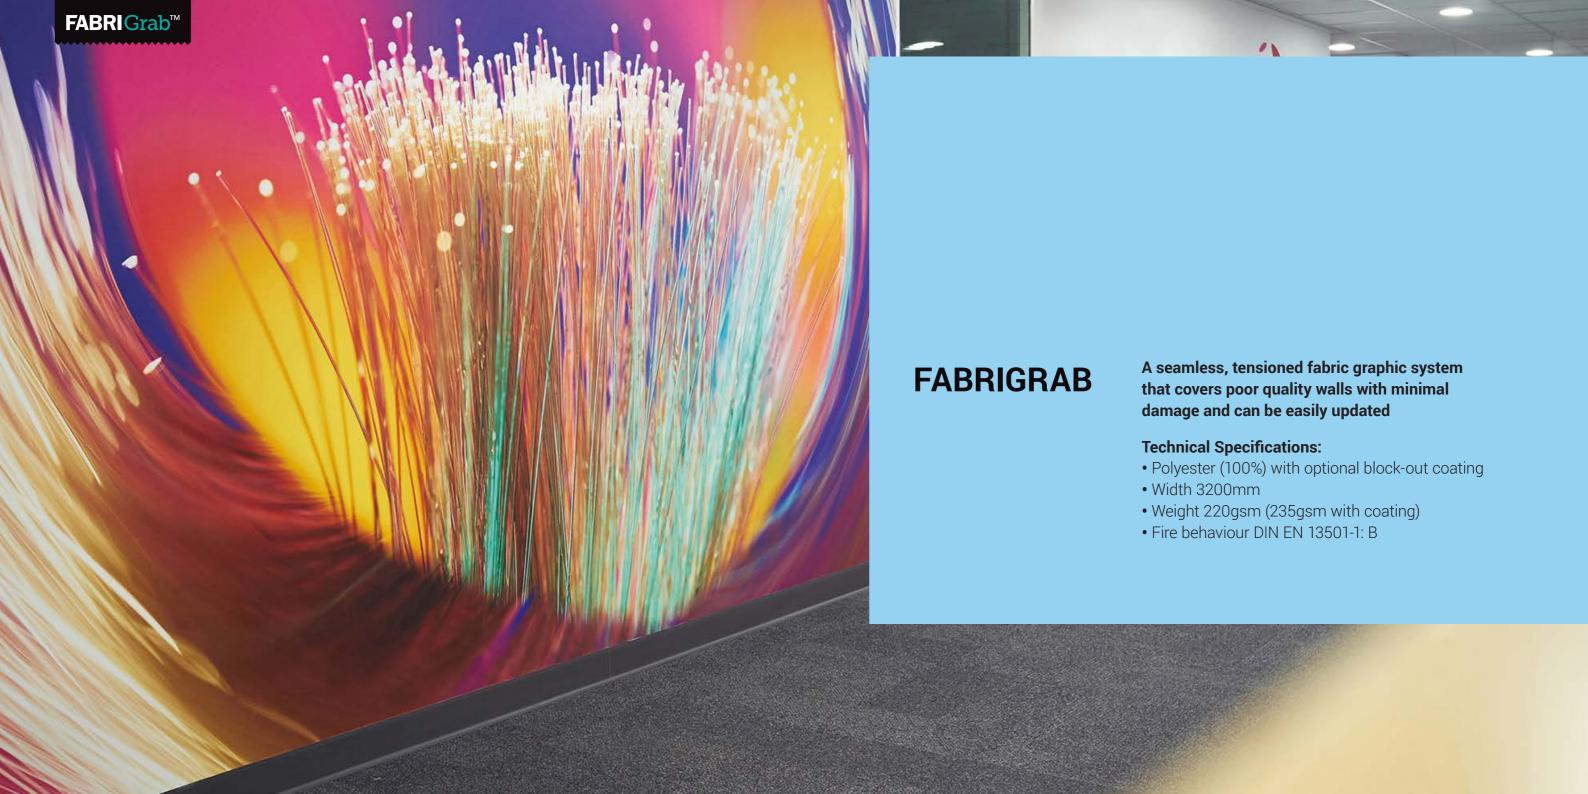

 $\textbf{FABRIGrab}^{\!\scriptscriptstyle\mathsf{M}}$ 

KUEHNE + NAGEL

Dye sublimated tensioned fabric

**FABRIGrab**™

INGMANS

Dye sublimated tensioned fabric