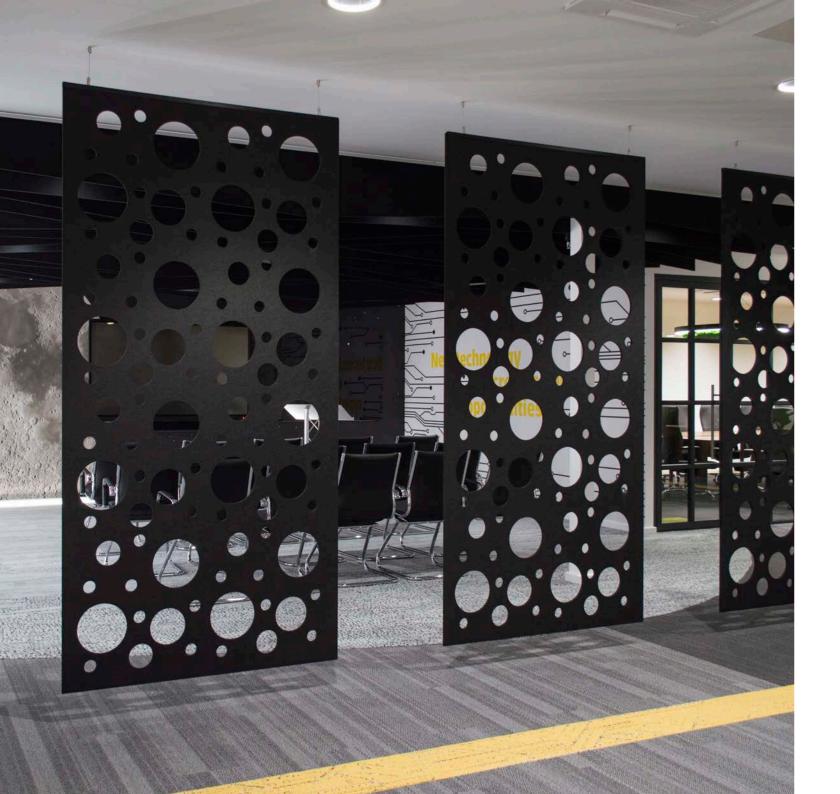

HANOVER
Autex and brass inlay acoustic systems

OFFICE
Autex cascade system

EATON

PrismaFloor Tough

COVENTRY MUSEUM OF TRANSPORT **PrismaFloor Tough** 

STORIES OF LYNN

PrismaFloor Tough

MERLIN ENTERTAINMENT **PrismaFloor Tough** 