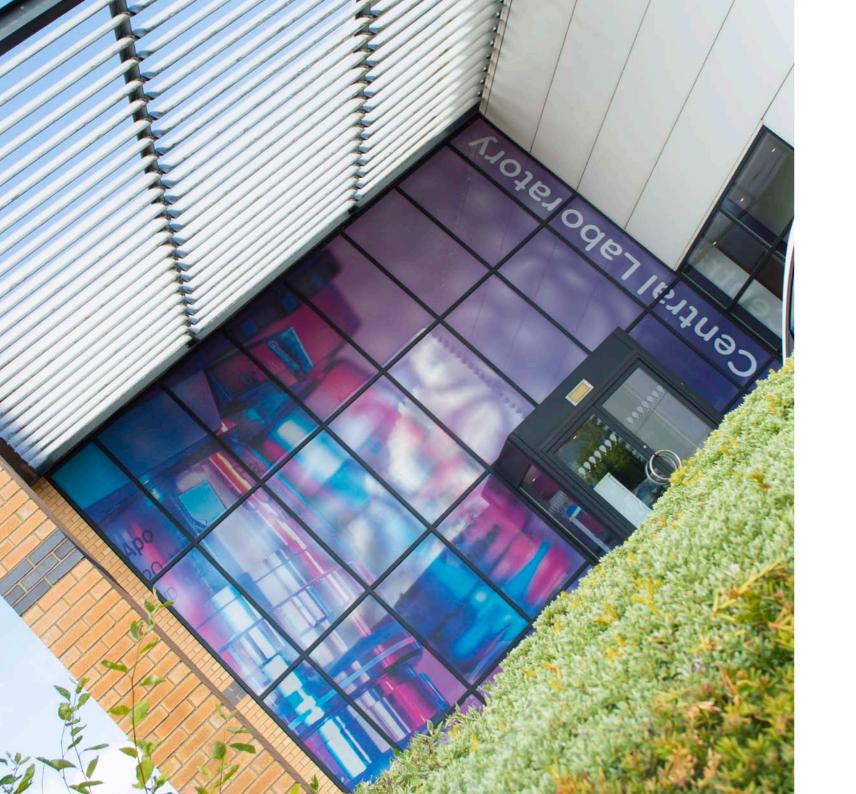

N-CHAIN

Dusted window film printed and cut to shape

ROLLS-ROYCE

Printed one-way vision film

CHELLASTON ACADEMY
Printed one-way vision film

CANCER RESEARCH UK
Printed dusted window film

ANGLIAN WATER

Printed one-way vision film