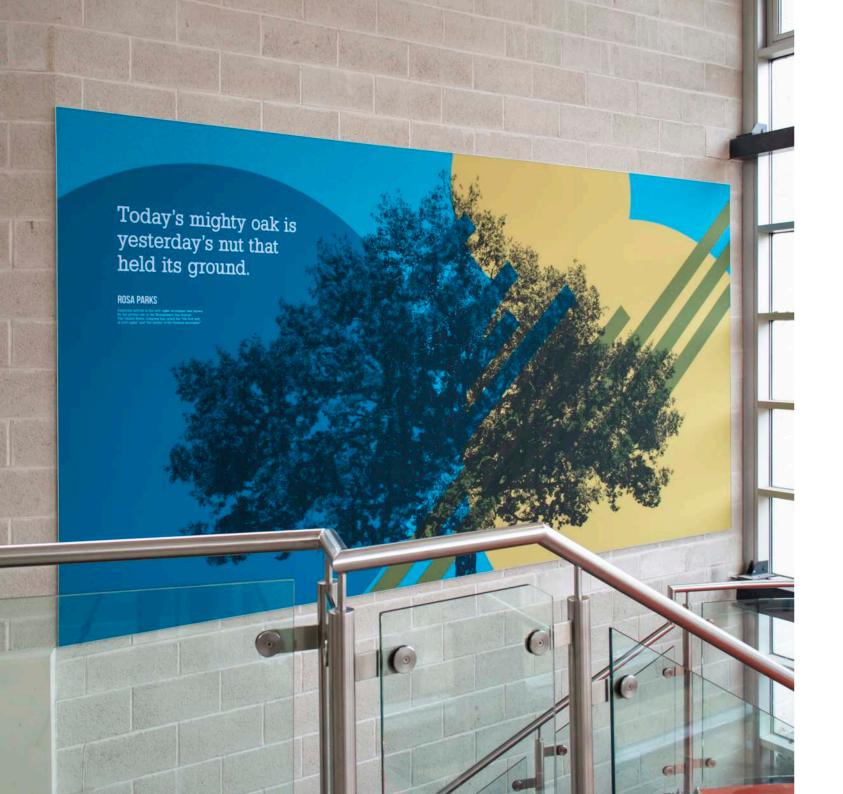

 $\textbf{FABRIGrab}^{\!\scriptscriptstyle\mathsf{M}}$ 

KUEHNE + NAGEL

Dye sublimated tensioned fabric

**FABRIGrab**™

INGMANS

Dye sublimated tensioned fabric