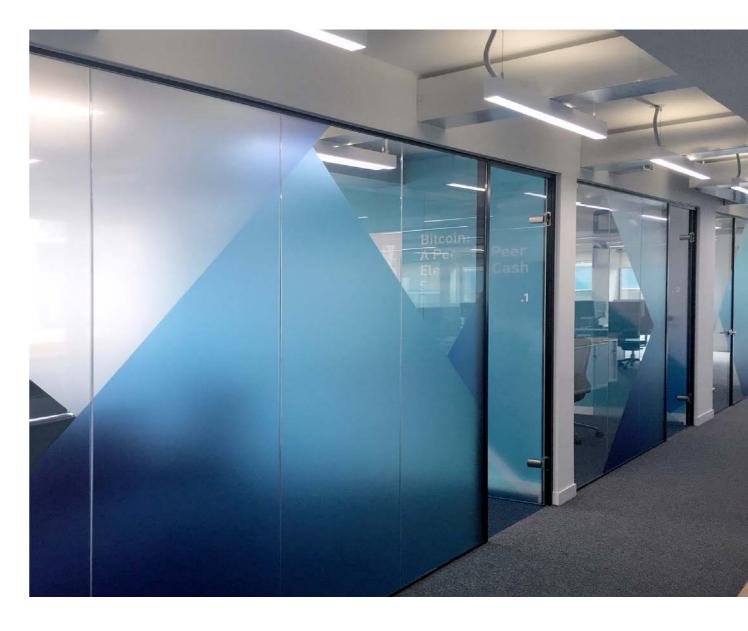

N-CHAIN

Dusted window film printed and cut to shape

ROLLS-ROYCE

Printed one-way vision film

CHELLASTON ACADEMY
Printed one-way vision film

CANCER RESEARCH UK
Printed dusted window film

ANGLIAN WATER

Printed one-way vision film