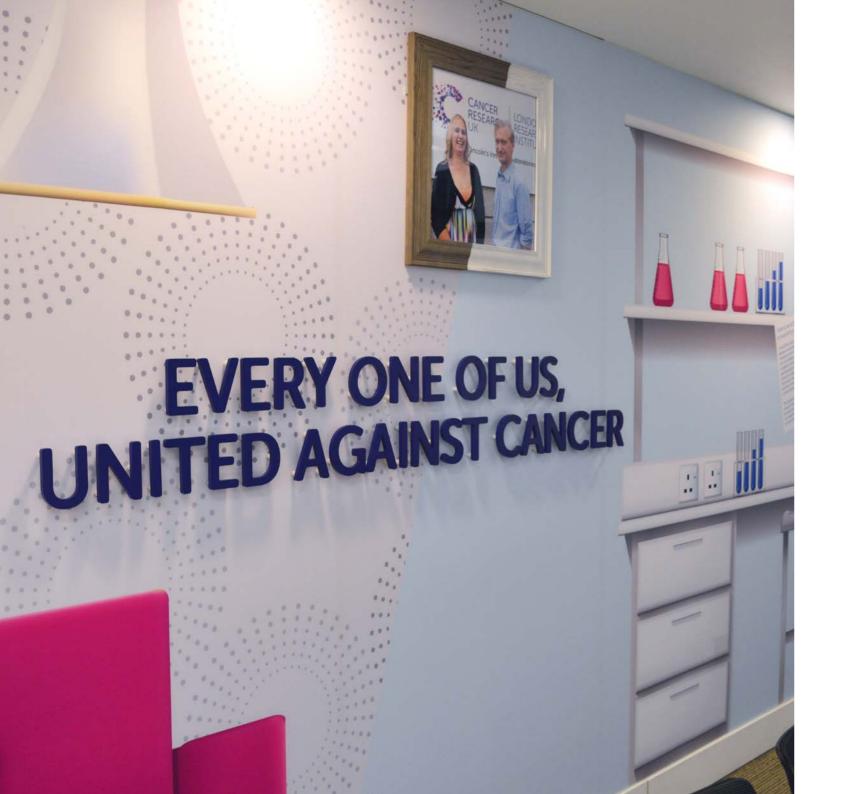

### COCA COLA

FabriGrab with acrylic mounted over the top

CANCER RESEARCH UK

FabriGrab with acrylic mounted over the top

HANSON

Dye sublimated tensioned fabric graphics

LIVERPOOL F.C.

Dye sublimated tensioned fabric graphics