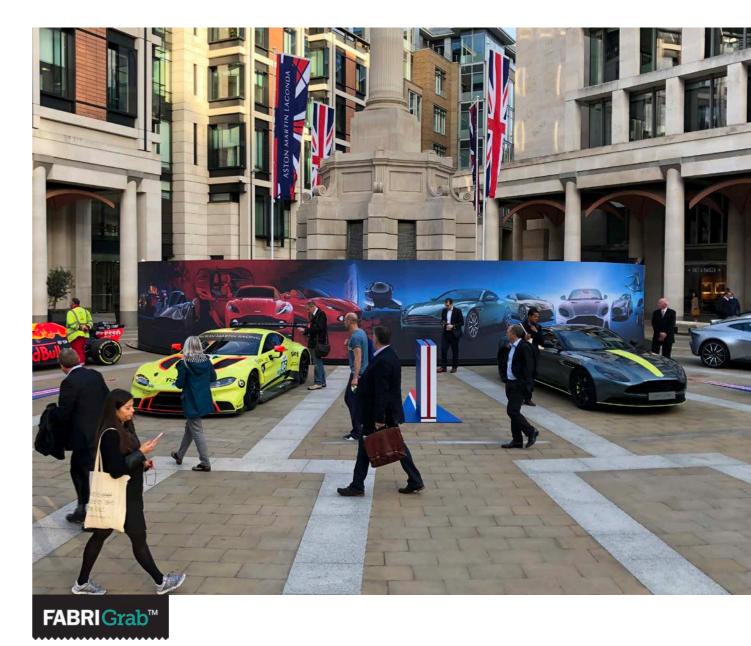

## ASTON MARTIN

Curved tensioned fabric graphic

FABRIGrab™

E.ON

Dye sublimated tensioned fabric

CITY OF DERBY ACADEMY

Dye sublimated tensioned fabric graphics