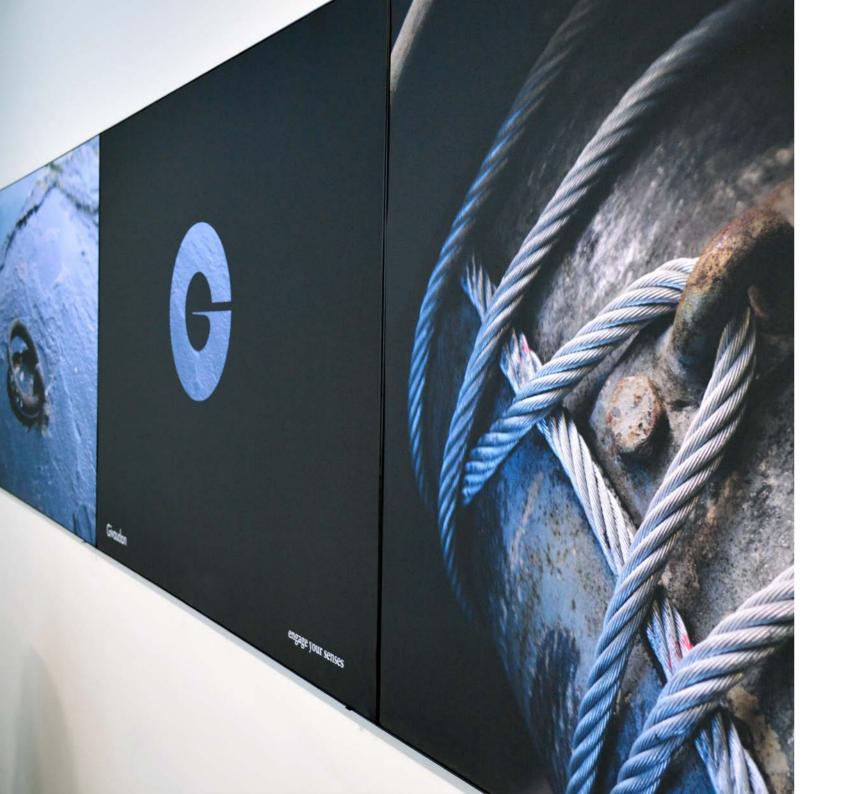

#### **Technical Specifications:**

- Polyester (100%) with optional block-out coating
- Width 3200mm
- Weight 220gsm (235gsm with coating)
- Fire behaviour DIN EN 13501-1: B

GIVAUDAN

Updateable dye-sublimated fabric graphics