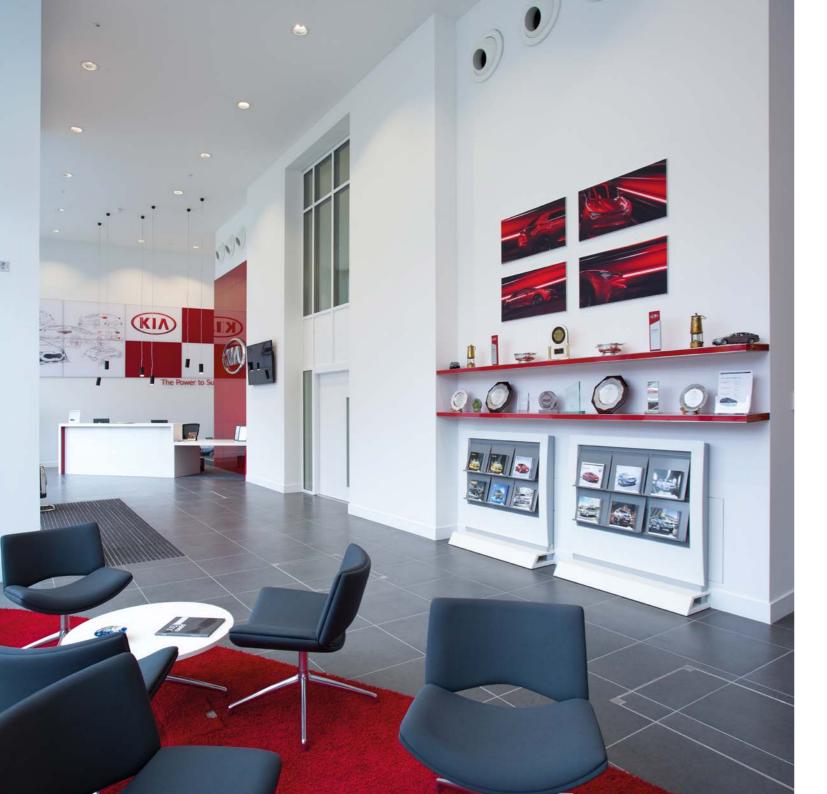

**FABRIFrame**™

KIA
Updateable dye-sublimated fabric graphics

BANBURY MUSEUM
Updateable illuminated display