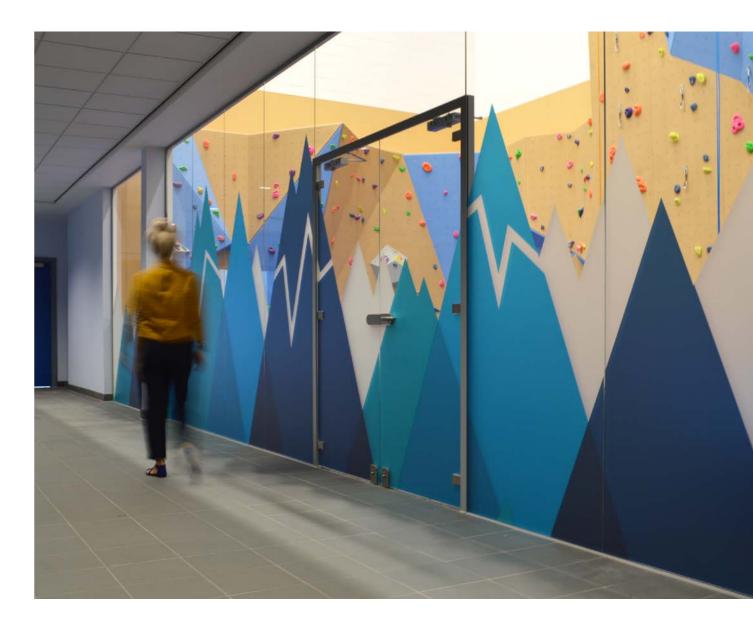

THE WORKSHOP

One Wall one piece wallpapers

N-CHAIN
One Wall one piece wallpapers

DHL
White ink to optically clear window film

TREETOPS HOSPICE
One Wall one piece wallpaper

**WINDOW FILM** 

Think beyond DDA glazing manifestations and get creative with a huge range of window films and vinyls that will transform your space.