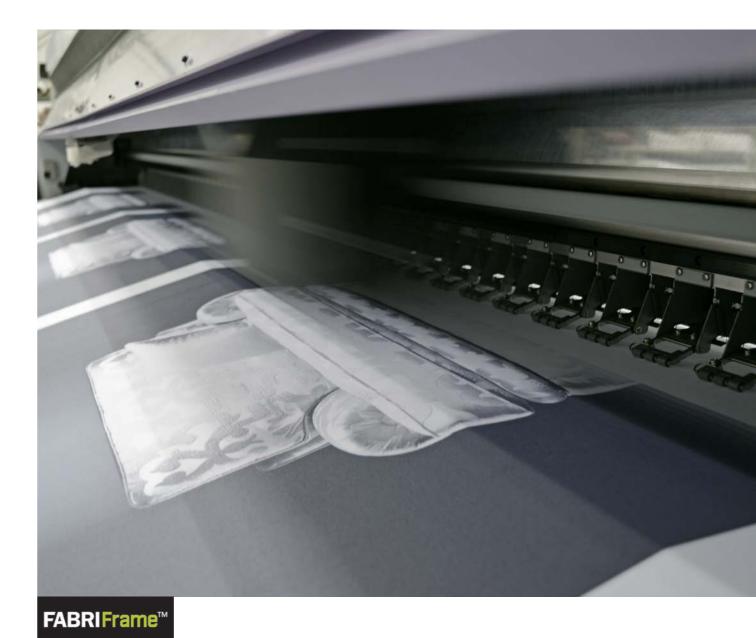

 $\textbf{FABRIGrab}^{\!\scriptscriptstyle\mathsf{M}}$ 

KUEHNE + NAGEL

Dye sublimated tensioned fabric

**FABRIGrab**™

INGMANS

Dye sublimated tensioned fabric