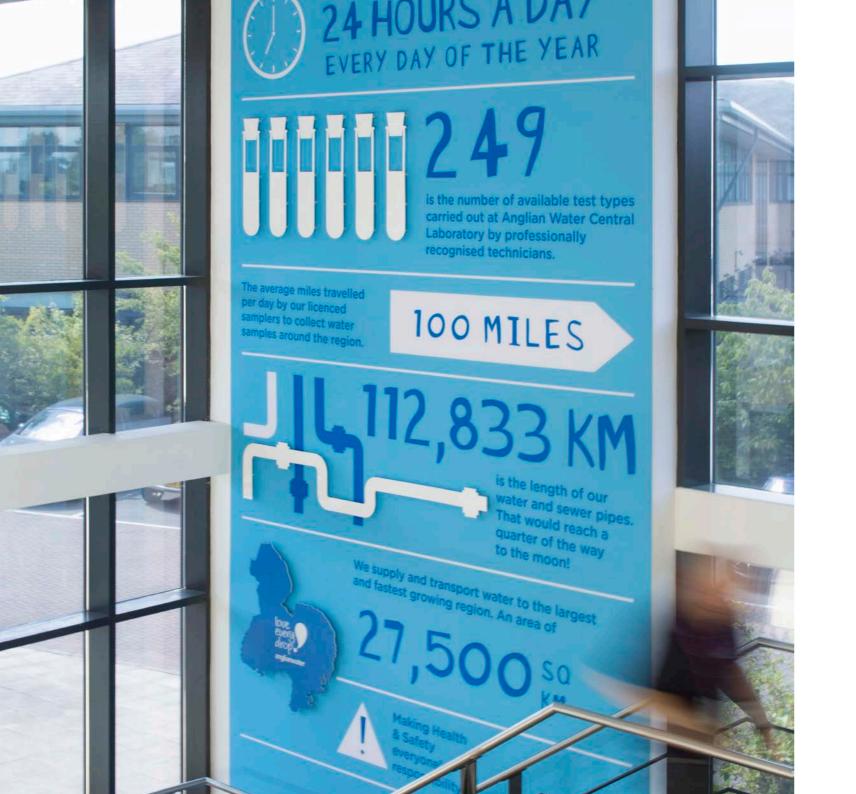

Get in touch to discuss your next big idea and we'll make it happen.

01332 613 900 ideas@mxdisplay.couk

ANGLIAN WATER

FabriGrab with acrylic mounted over the top

BT

Dye sublimated tensioned fabric