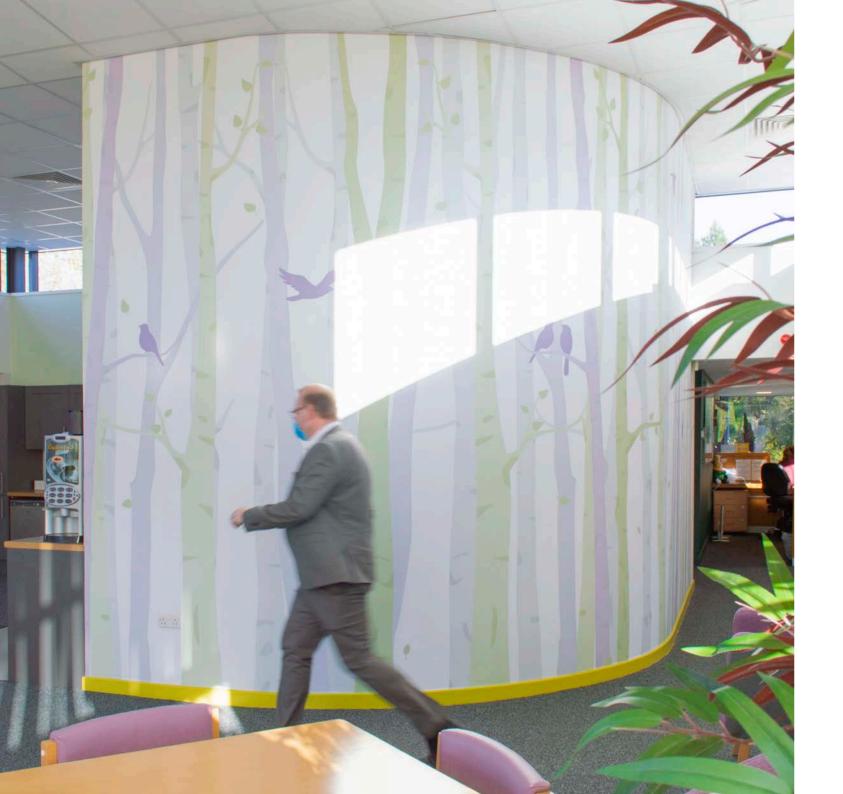

BURTON'S BISCUIT CO
One Wall one piece wallpapers

GREAT TOTHAM PRIMARY SCHOOL

One Wall one piece wallpaper

MOTORPOINT
One Wall one piece wallpapers

OAKHAM
One Wall one piece wallpapers

TRIUMPH MOTORCYCLES

One Wall one piece wallpapers

THE WORKSHOP

One Wall one piece wallpapers

N-CHAIN
One Wall one piece wallpapers

DHL
White ink to optically clear window film

TREETOPS HOSPICE
One Wall one piece wallpaper

**WINDOW FILM** 

Think beyond DDA glazing manifestations and get creative with a huge range of window films and vinyls that will transform your space.