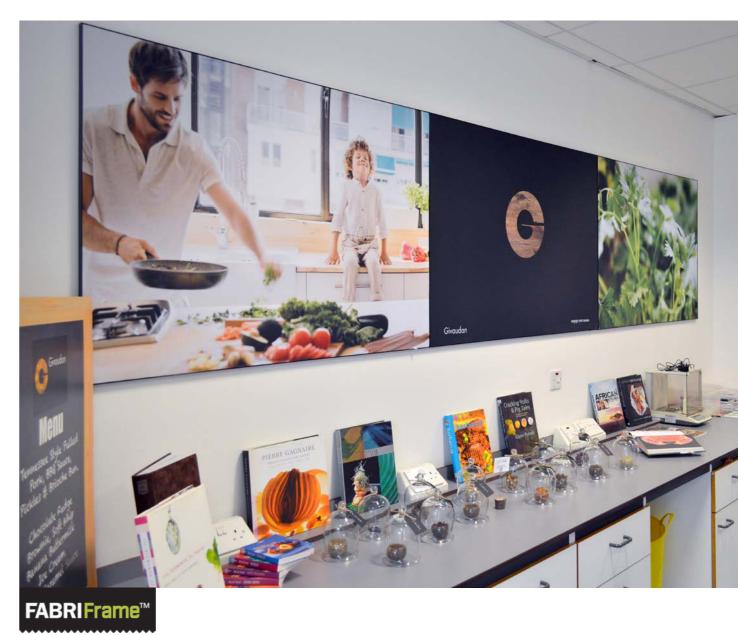

#### **Technical Specifications:**

- Polyester (100%) with optional block-out coating
- Width 3200mm
- Weight 220gsm (235gsm with coating)
- Fire behaviour DIN EN 13501-1: B

GIVAUDAN

Updateable dye-sublimated fabric graphics