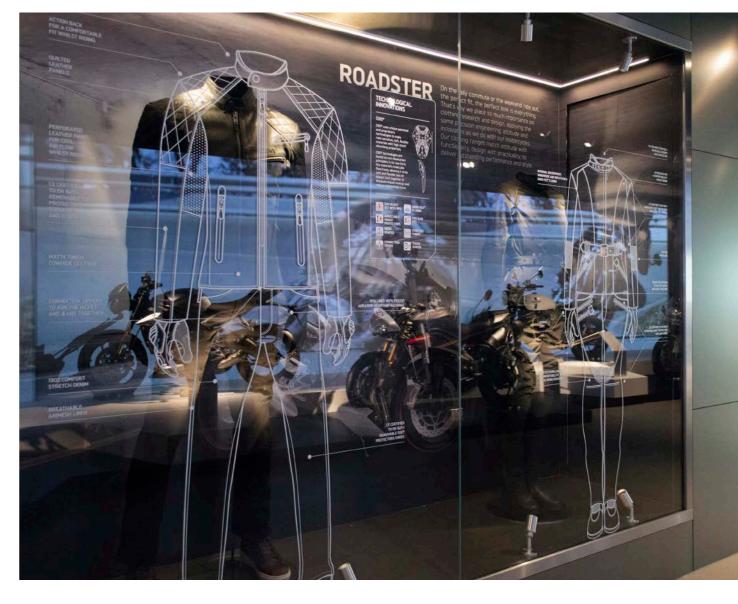

MOTORPOINT

Cut to shape dusted window film

TRIUMPH MOTORCYCLES

White ink to optically clear window film

THE WELLCOME TRUST **Printed clear vinyl** 

PEKTRON

Printed and cut to shape clear vinyl

DERBY LAW SCHOOL