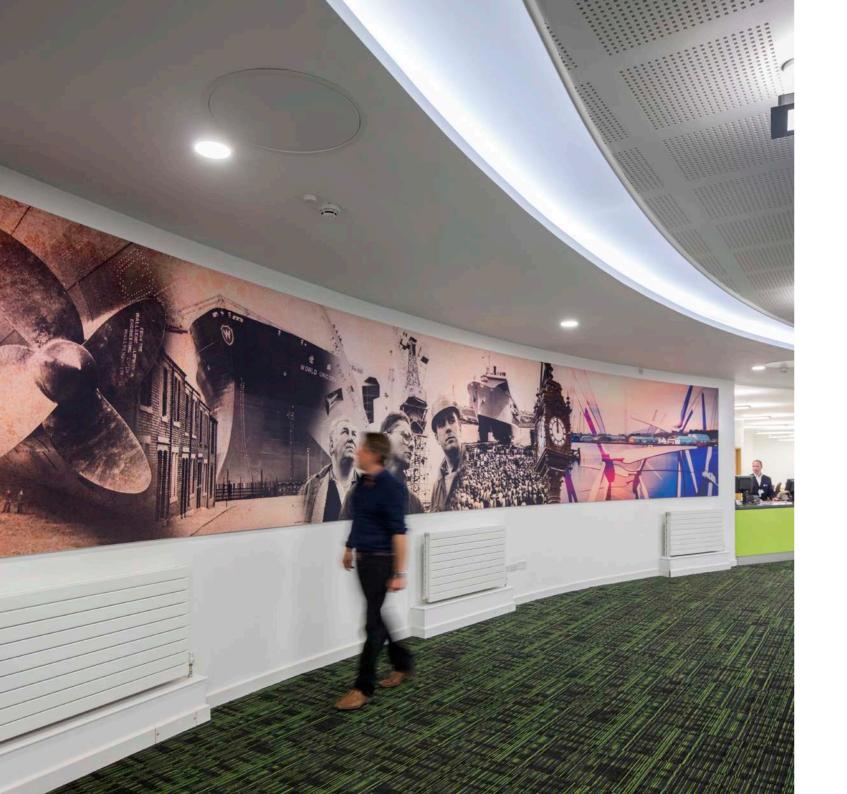

THE WORKSHOP

One Wall one piece wallpapers

N-CHAIN
One Wall one piece wallpapers

DHL
White ink to optically clear window film

TREETOPS HOSPICE
One Wall one piece wallpaper

**WINDOW FILM** 

Think beyond DDA glazing manifestations and get creative with a huge range of window films and vinyls that will transform your space.