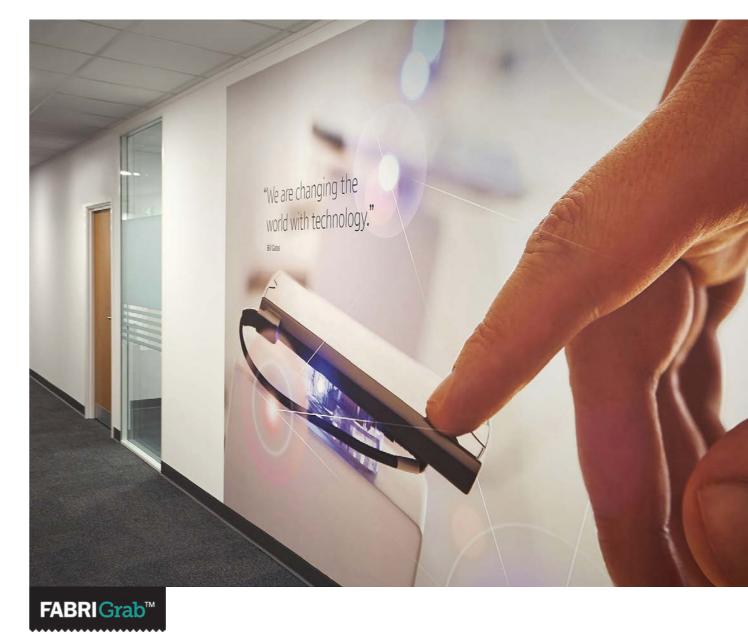

 $\textbf{FABRIGrab}^{\!\scriptscriptstyle\mathsf{M}}$ 

KUEHNE + NAGEL

Dye sublimated tensioned fabric

**FABRIGrab**™

INGMANS

Dye sublimated tensioned fabric