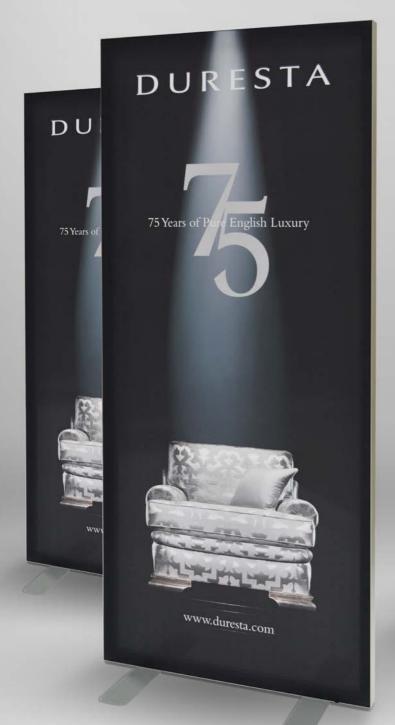

SPACE NK (NATIONWIDE ROLLOUTS)

Dye sublimated tensioned fabric graphics

DURESTA Freestanding unit with feet

WALLSEND LIBRARY
Curved tensioned fabric graphic

QUARRYDALE ACADEMY
Updateable dye-sublimated fabric graphics