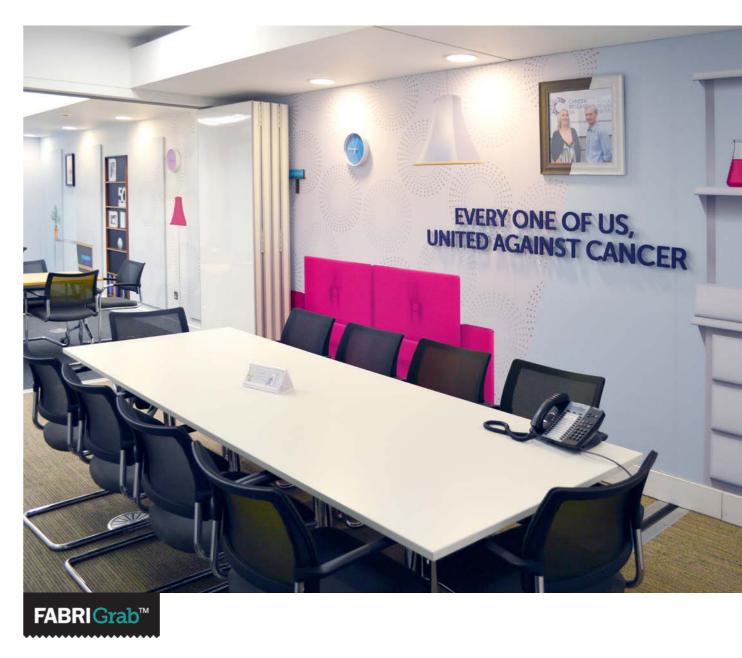

### COCA COLA

FabriGrab with acrylic mounted over the top

CANCER RESEARCH UK

FabriGrab with acrylic mounted over the top

HANSON

Dye sublimated tensioned fabric graphics

LIVERPOOL F.C.

Dye sublimated tensioned fabric graphics