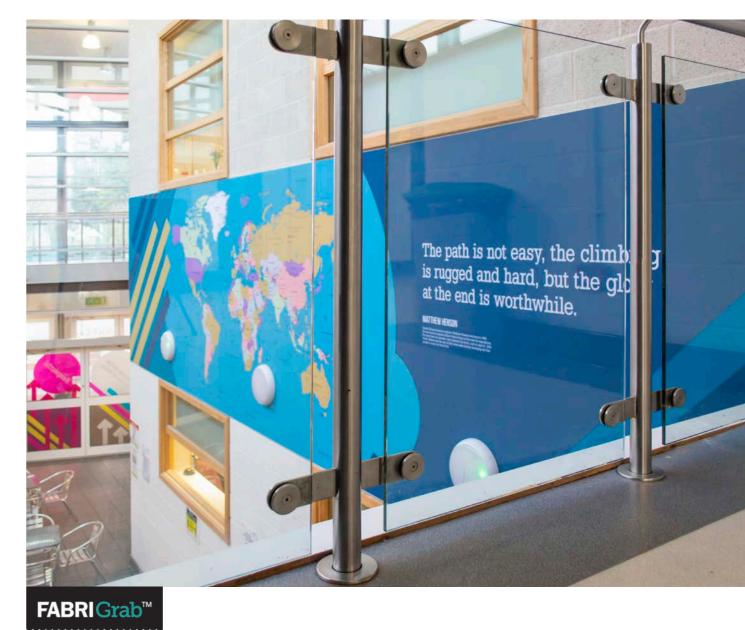

 $\textbf{FABRIGrab}^{\!\scriptscriptstyle\mathsf{M}}$ 

KUEHNE + NAGEL

Dye sublimated tensioned fabric

**FABRIGrab**™

INGMANS

Dye sublimated tensioned fabric