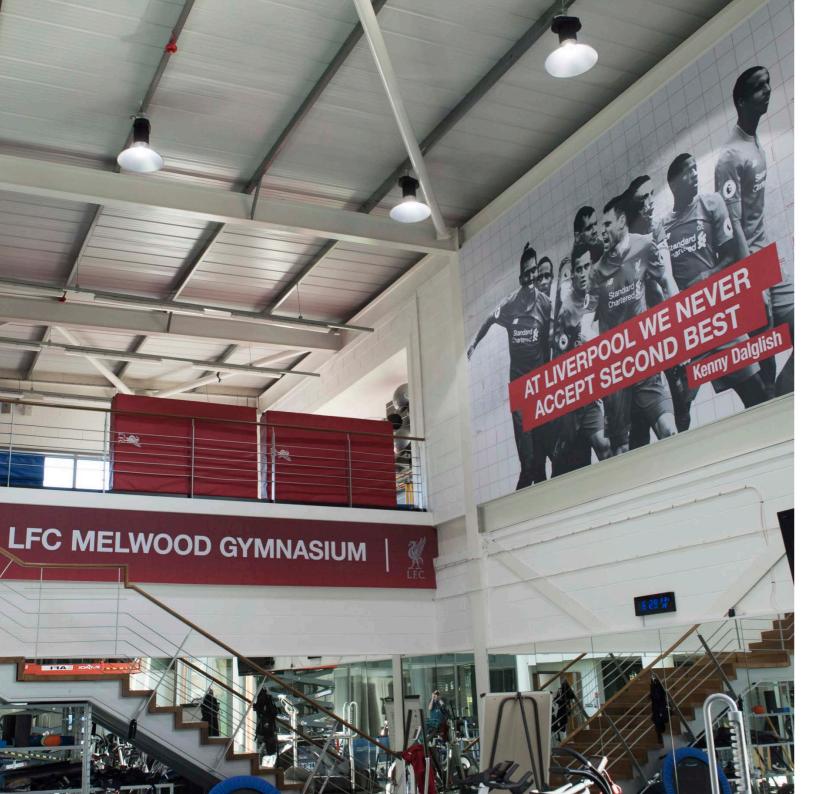

### COCA COLA

FabriGrab with acrylic mounted over the top

CANCER RESEARCH UK

FabriGrab with acrylic mounted over the top

HANSON

Dye sublimated tensioned fabric graphics

LIVERPOOL F.C.

Dye sublimated tensioned fabric graphics