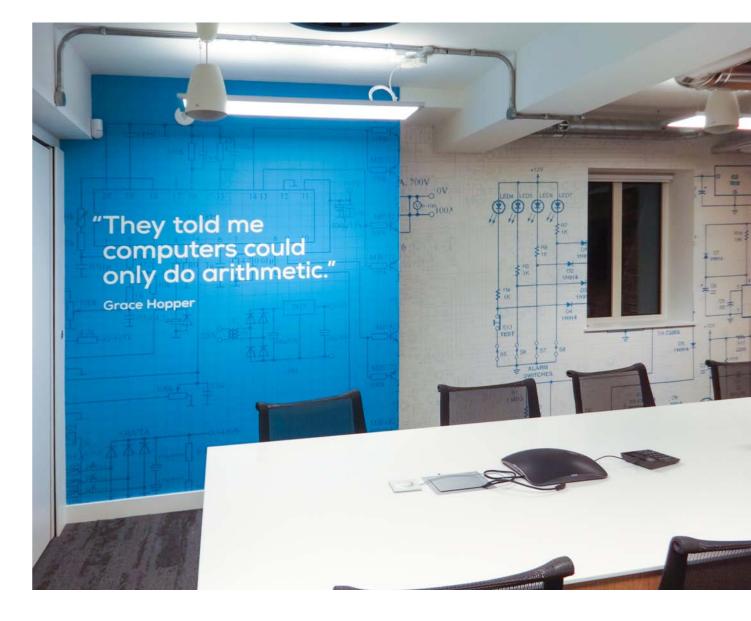

THE WORKSHOP

One Wall one piece wallpapers

N-CHAIN
One Wall one piece wallpapers

DHL
White ink to optically clear window film

TREETOPS HOSPICE
One Wall one piece wallpaper

**WINDOW FILM** 

Think beyond DDA glazing manifestations and get creative with a huge range of window films and vinyls that will transform your space.