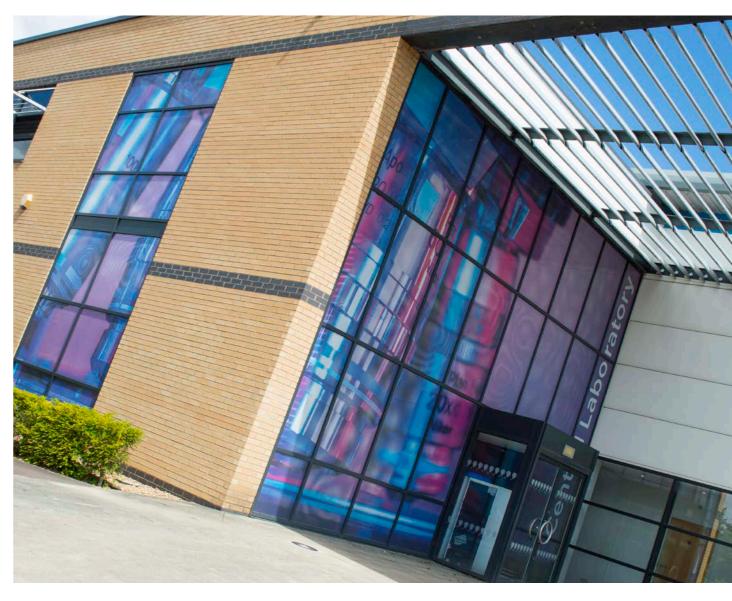

N-CHAIN

Dusted window film printed and cut to shape

ROLLS-ROYCE

Printed one-way vision film

CHELLASTON ACADEMY
Printed one-way vision film

CANCER RESEARCH UK
Printed dusted window film

ANGLIAN WATER

Printed one-way vision film