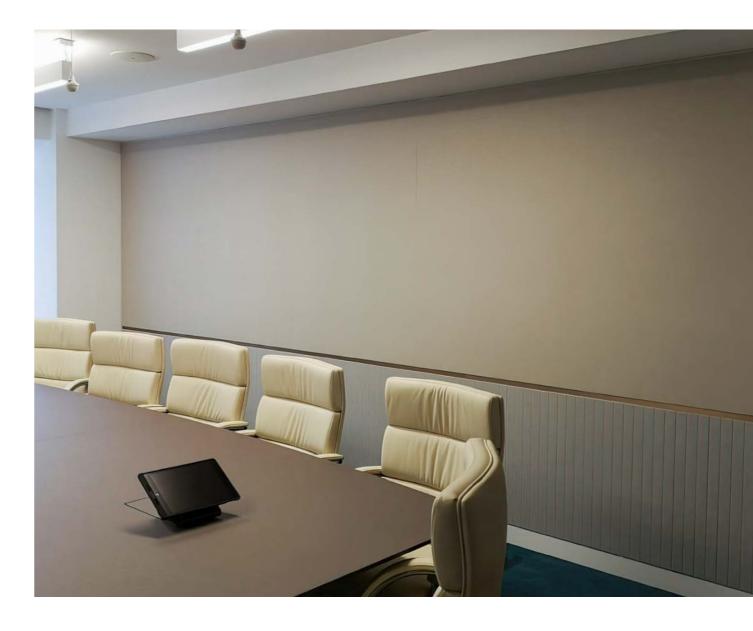

Cut to shape dusted window film

DERBY UNIVERSITY

Printed and cut to shape dusted window film

THE WORKSHOP (MALAGA)
White ink to optically clear window film

DHL Autex acoustic systems

MARKS AND SPENCERS **Autex acoustic systems** 