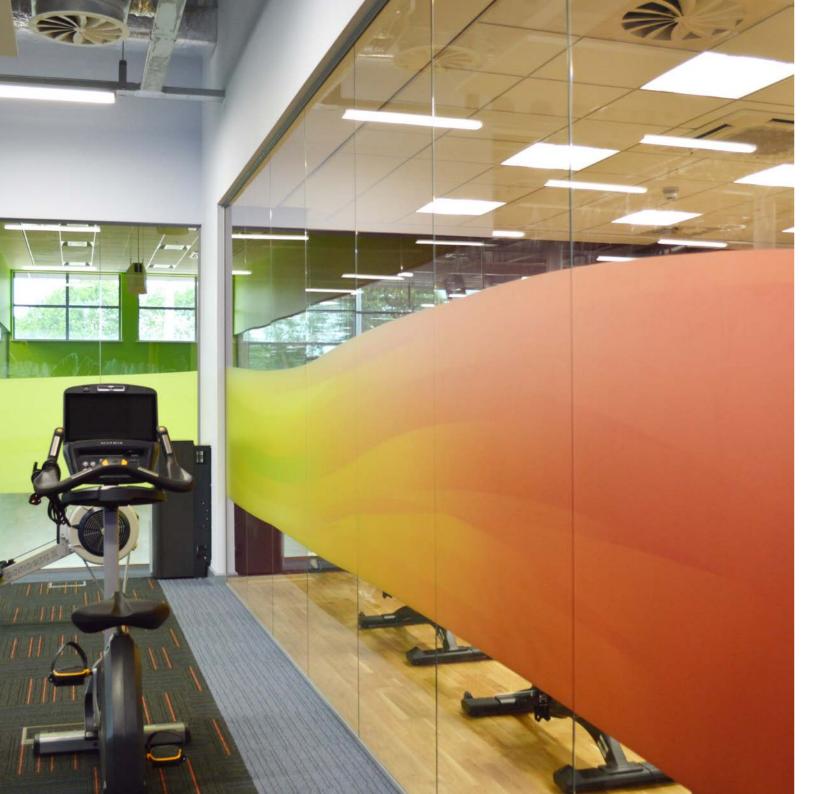

DHL
White ink to optically clear window film







TREETOPS HOSPICE
One Wall one piece wallpaper



**WINDOW FILM** 

Think beyond DDA glazing manifestations and get creative with a huge range of window films and vinyls that will transform your space.





N-CHAIN

Dusted window film printed and cut to shape







ROLLS-ROYCE

Printed one-way vision film





CHELLASTON ACADEMY
Printed one-way vision film





CANCER RESEARCH UK
Printed dusted window film







ANGLIAN WATER

Printed one-way vision film







MOTORPOINT

Cut to shape dusted window film







TRIUMPH MOTORCYCLES

White ink to optically clear window film







THE WELLCOME TRUST **Printed clear vinyl** 





PEKTRON

Printed and cut to shape clear vinyl







DERBY LAW SCHOOL

Cut to shape dusted window film







DERBY UNIVERSITY

Printed and cut to shape dusted window film







THE WORKSHOP (MALAGA)
White ink to optically clear window film







DHL Autex acoustic systems





MARKS AND SPENCERS **Autex acoustic systems** 





HANOVER
Autex and brass inlay acoustic systems





OFFICE
Autex cascade system







EATON

PrismaFloor Tough





COVENTRY MUSEUM OF TRANSPORT **PrismaFloor Tough** 





STORIES OF LYNN

PrismaFloor Tough





MERLIN ENTERTAINMENT **PrismaFloor Tough** 





ASTON MARTIN

PrismaFloor Original





FOOTASYLUM

PrismaFloor Original





LONDON CITY HALL
PrismaFloor Lux





SIDEMEN
PrismaFloor Lux