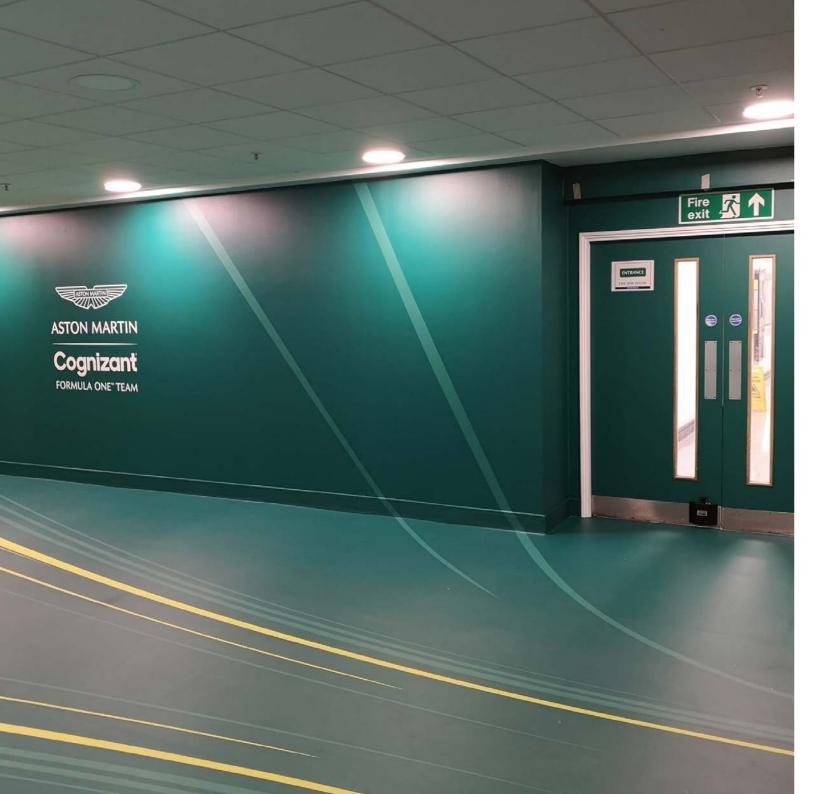

## ASTON MARTIN

Curved tensioned fabric graphic

FABRIGrab™

E.ON

Dye sublimated tensioned fabric

CITY OF DERBY ACADEMY

Dye sublimated tensioned fabric graphics

ASTON MARTIN

PrismaFloor Original

FOOTASYLUM

PrismaFloor Original

LONDON CITY HALL
PrismaFloor Lux

SIDEMEN
PrismaFloor Lux