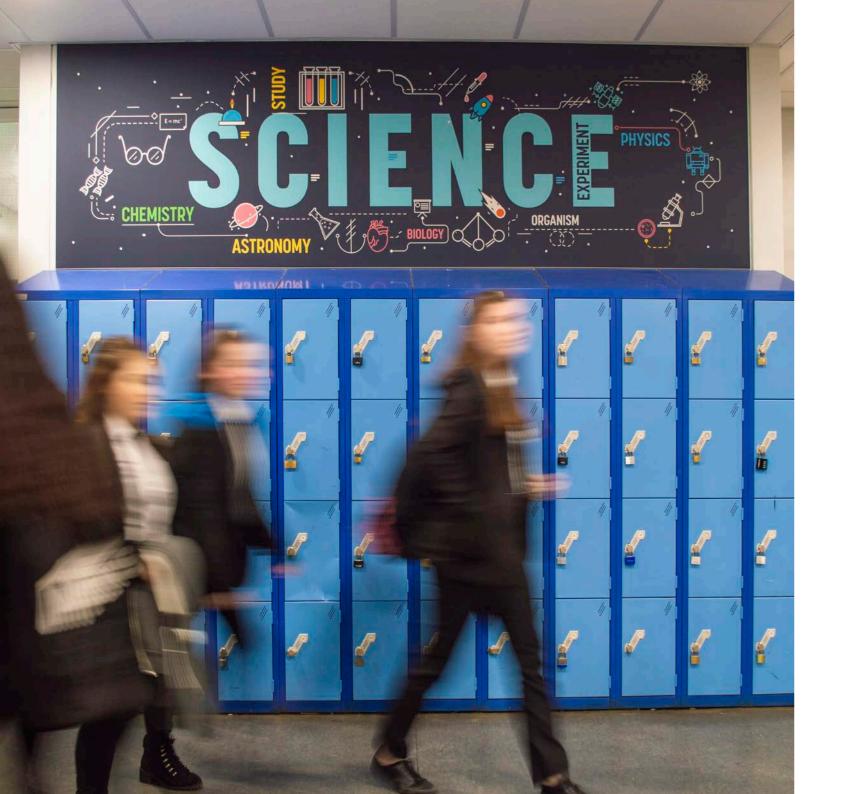

SPACE NK (NATIONWIDE ROLLOUTS)

Dye sublimated tensioned fabric graphics

DURESTA Freestanding unit with feet

WALLSEND LIBRARY
Curved tensioned fabric graphic

QUARRYDALE ACADEMY
Updateable dye-sublimated fabric graphics