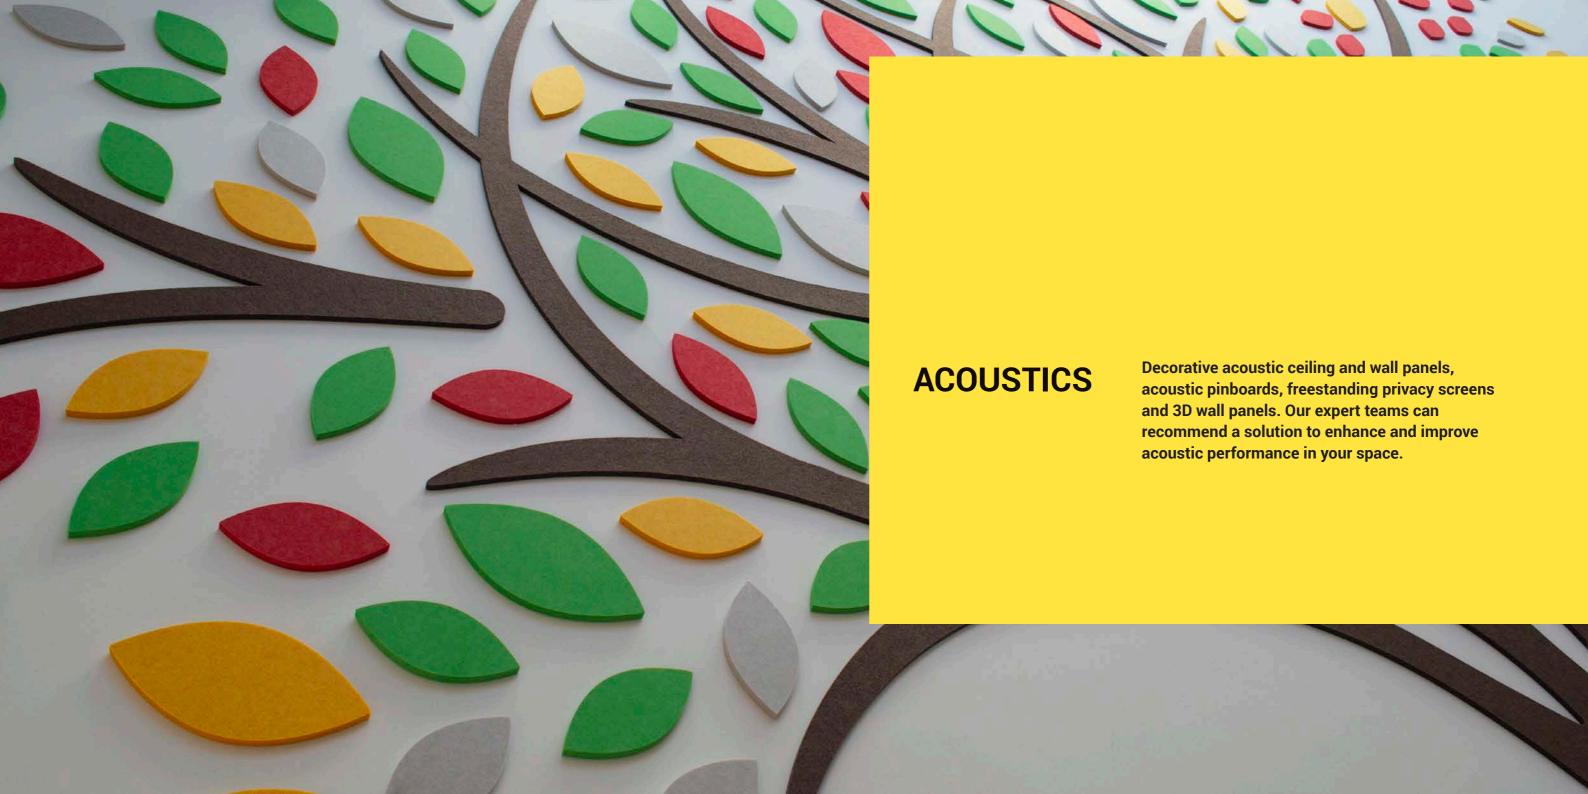

Cut to shape dusted window film

DERBY UNIVERSITY

Printed and cut to shape dusted window film

THE WORKSHOP (MALAGA)
White ink to optically clear window film

DHL Autex acoustic systems

MARKS AND SPENCERS **Autex acoustic systems** 

HANOVER
Autex and brass inlay acoustic systems

OFFICE
Autex cascade system

EATON

PrismaFloor Tough

COVENTRY MUSEUM OF TRANSPORT **PrismaFloor Tough** 

STORIES OF LYNN

PrismaFloor Tough

MERLIN ENTERTAINMENT **PrismaFloor Tough** 