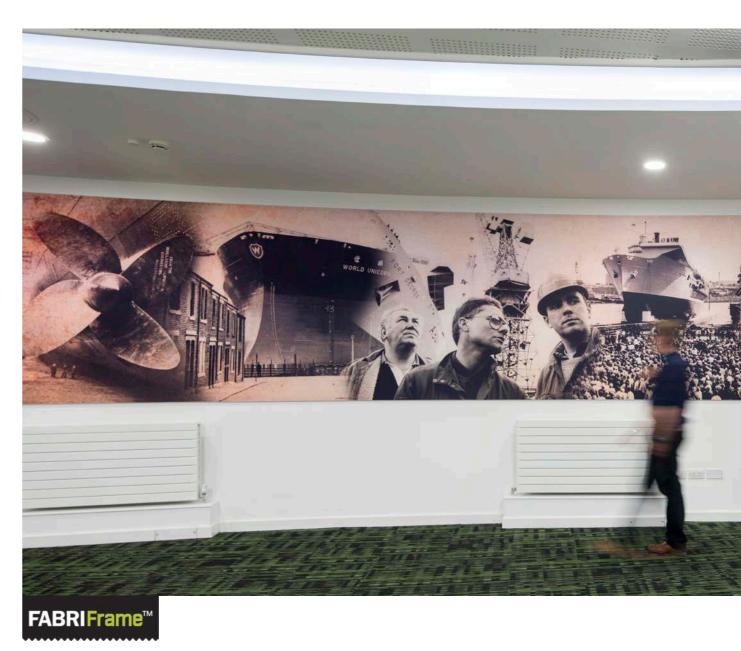

THE WORKSHOP

One Wall one piece wallpapers

N-CHAIN
One Wall one piece wallpapers

DHL
White ink to optically clear window film

TREETOPS HOSPICE
One Wall one piece wallpaper

**WINDOW FILM** 

Think beyond DDA glazing manifestations and get creative with a huge range of window films and vinyls that will transform your space.