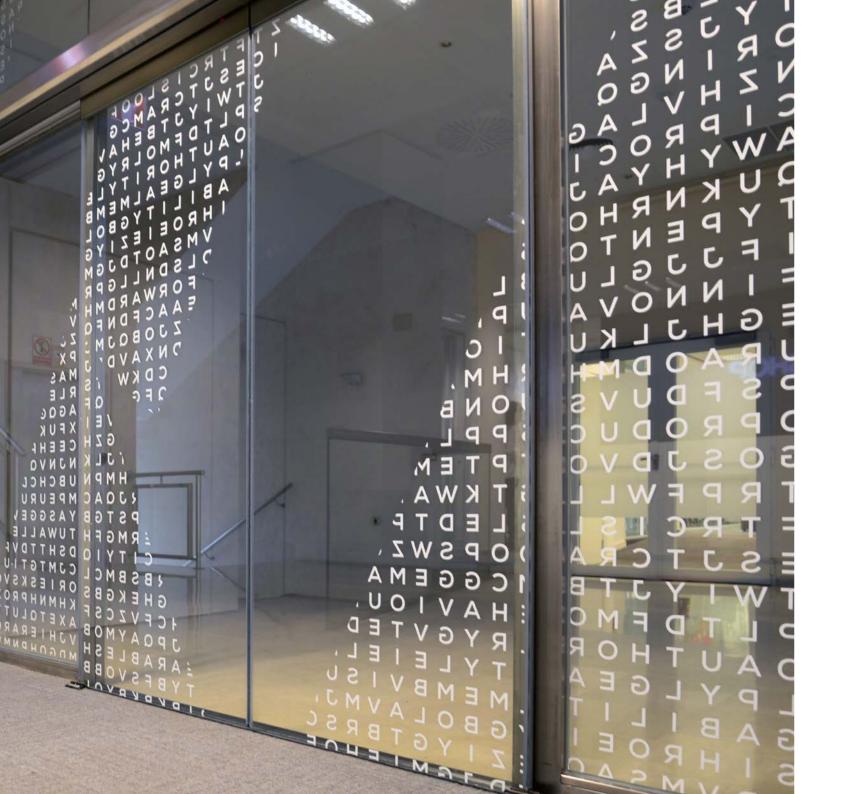

THE WORKSHOP

One Wall one piece wallpapers

N-CHAIN
One Wall one piece wallpapers

DHL
White ink to optically clear window film

TREETOPS HOSPICE
One Wall one piece wallpaper

**WINDOW FILM** 

Think beyond DDA glazing manifestations and get creative with a huge range of window films and vinyls that will transform your space.

N-CHAIN

Dusted window film printed and cut to shape

ROLLS-ROYCE

Printed one-way vision film

CHELLASTON ACADEMY
Printed one-way vision film

CANCER RESEARCH UK
Printed dusted window film

ANGLIAN WATER

Printed one-way vision film

MOTORPOINT

Cut to shape dusted window film

TRIUMPH MOTORCYCLES

White ink to optically clear window film

THE WELLCOME TRUST **Printed clear vinyl** 

PEKTRON

Printed and cut to shape clear vinyl

DERBY LAW SCHOOL