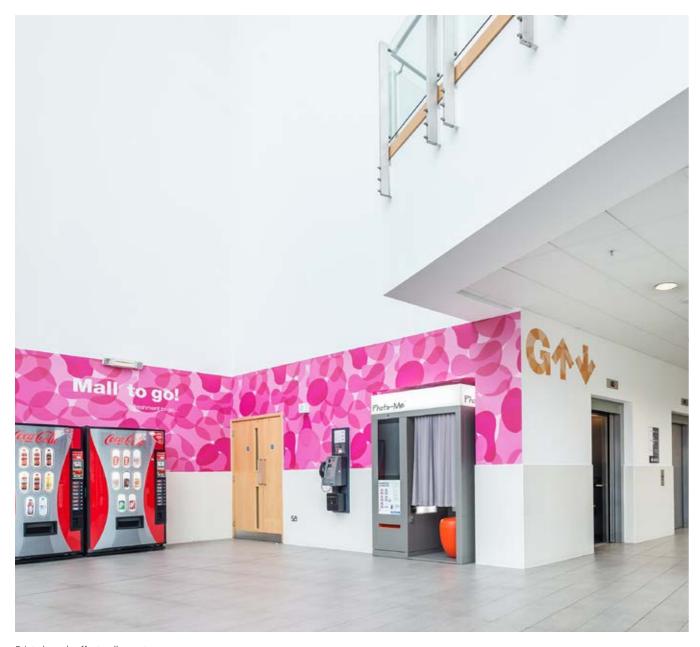

This project required careful consideration of access equipment due to both height and load-bearing restrictions in certain areas of The Mall. We developed a detailed program of works to comply with The Mall's own various stages of work and co-ordinated over 800 man hours. Our attention to detail even allocated specific time slots for each of the vending machines to be moved by The Mall staff to allow us access to walls and windows.

Our superb planning and installation team were able to deliver the project within four weeks instead of the required five weeks and under budget too.

Printed, suede effect wallpaper to highlight vending machines.