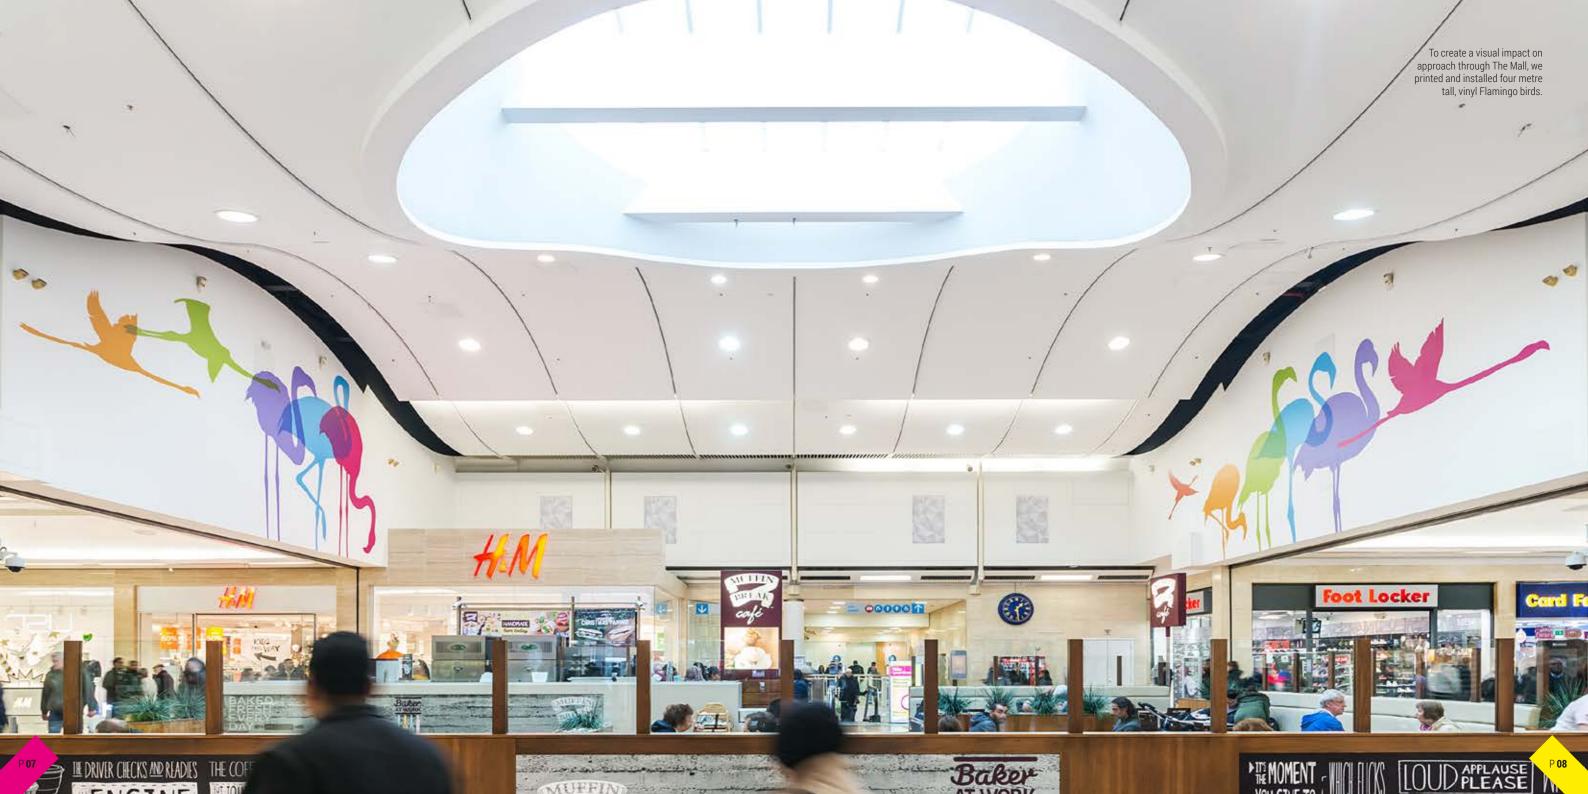

## **/THE MALL**

WE BROUGHT THE MALLS' AMBITIOUS PLANS TO LIFE WITH HUGE WALL VINYLS, 1,022 M<sup>2</sup> OF GRAPHICS AND A FLAMBOYANCE OF GIANT FLAMINGOS.

Our in-house studio team worked closely with the Mall's own design agency to produce over 1,000 metres of vinyl graphics, printed window films and specialist wall coverings to complete their ambient graphics scheme.