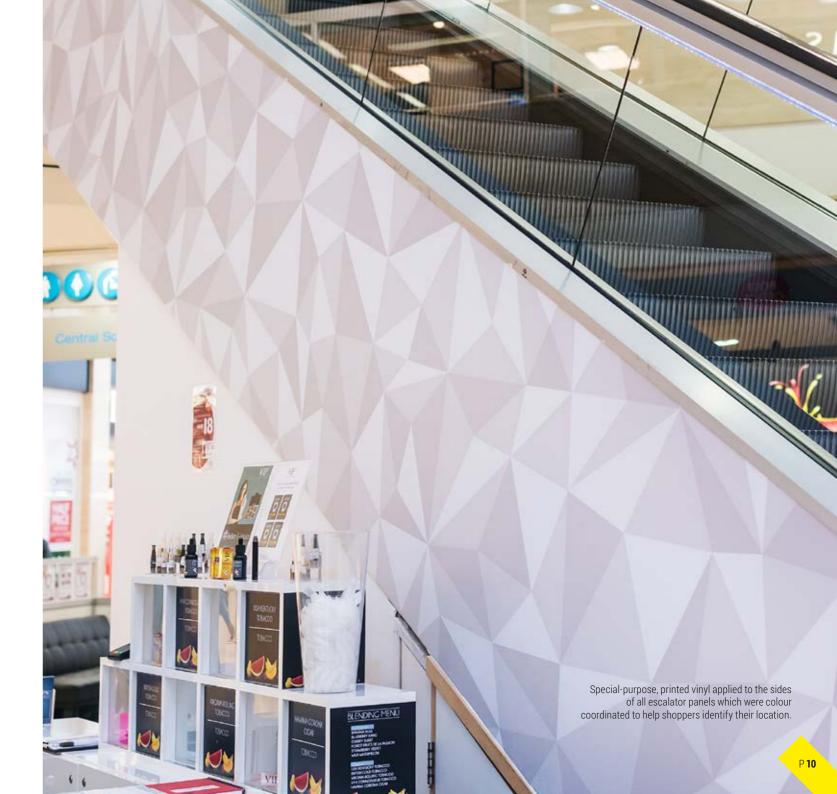

Experiential, vinyl thought bubble positioned above bench. Printed, textile effect wallpaper along escalator corridor.

Acrylic, vinyl and cut-to-shape foamex to create a hard-wearing and eye-catching display that really stands out.