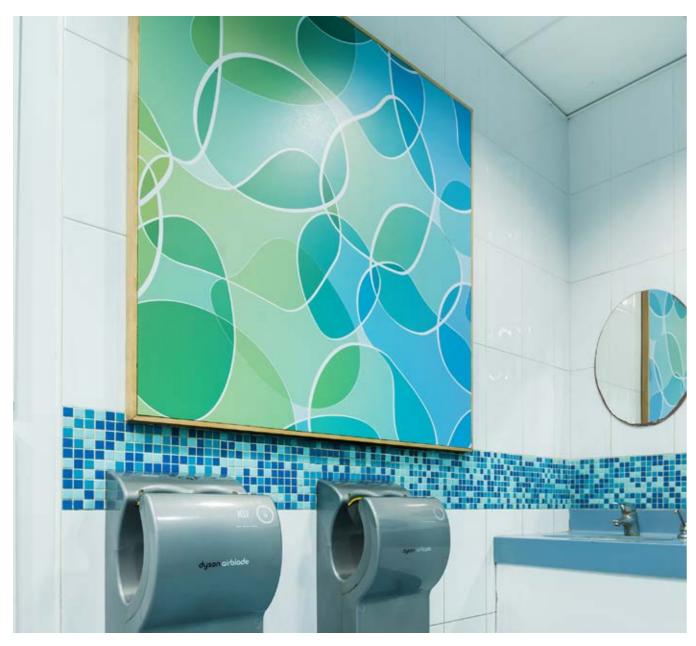

o be moved by The Mall staff to allow us access to walls and windows.

Our superb planning and installation team were able to deliver the project within four weeks instead of the required five weeks and under budget too.





Printed, suede effect wallpaper to highlight vending machines.



Wall vinyl in the main entrance were mounted at a height of 14 metres.



P 05

Graphics and signage for BIG ideas

DISPLAY.CO.UK





High-vibrancy inks onto clear vinyl using the brand facet design in Rubine Red, applied to glass partitions.







Experiential, vinyl thought bubble positioned above bench. Printed, textile effect wallpaper along escalator corridor.



Acrylic, vinyl and cut-to-shape foamex to create a hard-wearing and eye-catching display that really stands out.

## freshen. up...





Laminated wall art print set within a wood frame.