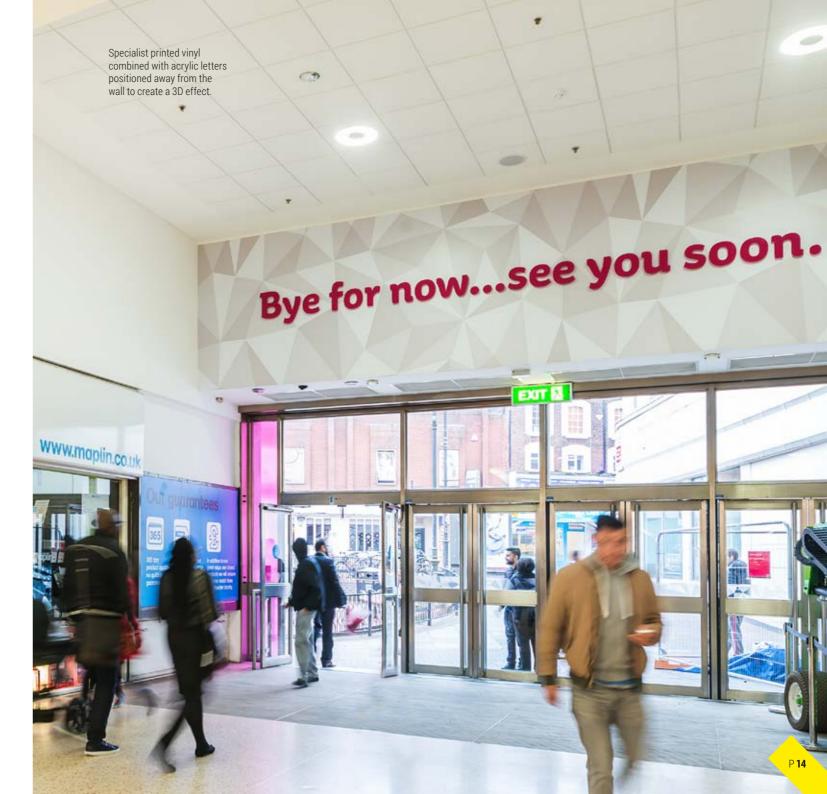

f work and co-ordinated over 800 man hours. Our attention to detail even allocated specific time slots for each of the vending machines to be moved by The Mall staff to allow us access to walls and windows.

Our superb planning and installation team were able to deliver the project within four weeks instead of the required five weeks and under budget too.





Printed, suede effect wallpaper to highlight vending machines.



Wall vinyl in the main entrance were mounted at a height of 14 metres.



P 05

Graphics and signage for BIG ideas

DISPLAY.CO.UK





High-vibrancy inks onto clear vinyl using the brand facet design in Rubine Red, applied to glass partitions.







Experiential, vinyl thought bubble positioned above bench. Printed, textile effect wallpaper along escalator corridor.



Acrylic, vinyl and cut-to-shape foamex to create a hard-wearing and eye-catching display that really stands out.

## freshen. up...





Laminated wall art print set within a wood frame.