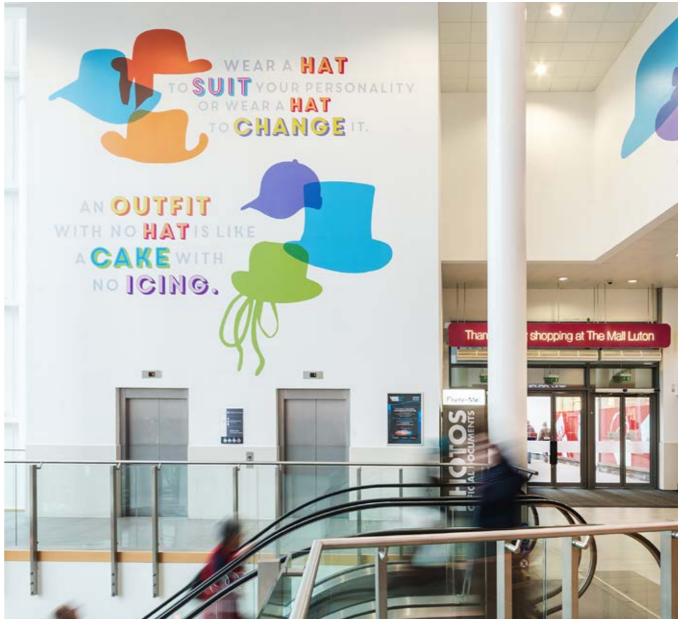

## **/THE MALL**

WE BROUGHT THE MALLS' AMBITIOUS PLANS TO LIFE WITH HUGE WALL VINYLS, 1,022 M<sup>2</sup> OF GRAPHICS AND A FLAMBOYANCE OF GIANT FLAMINGOS.

Our in-house studio team worked closely with the Mall's own design agency to produce over 1,000 metres of vinyl graphics, printed window films and specialist wall coverings to complete their ambient graphics scheme.

Wall vinyl in the main entrance were mounted at a height of 14 metres.

P 05

Graphics and signage for BIG ideas

DISPLAY.CO.UK

High-vibrancy inks onto clear vinyl using the brand facet design in Rubine Red, applied to glass partitions.