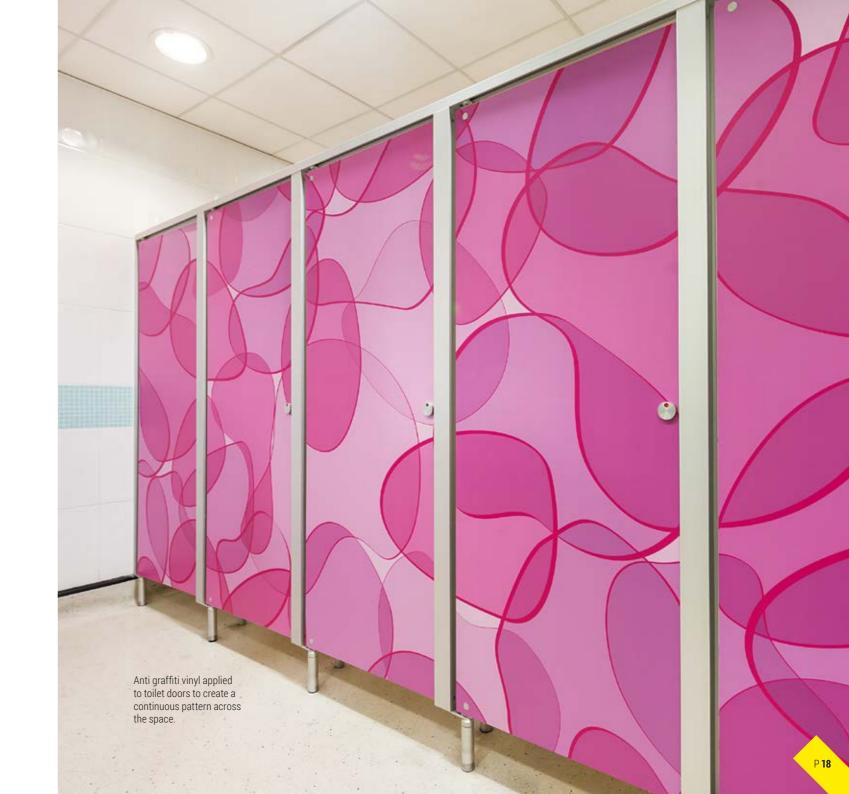

lls and windows.

Our superb planning and installation team were able to deliver the project within four weeks instead of the required five weeks and under budget too.





Printed, suede effect wallpaper to highlight vending machines.



Wall vinyl in the main entrance were mounted at a height of 14 metres.



P 05

Graphics and signage for BIG ideas

DISPLAY.CO.UK





High-vibrancy inks onto clear vinyl using the brand facet design in Rubine Red, applied to glass partitions.







Experiential, vinyl thought bubble positioned above bench. Printed, textile effect wallpaper along escalator corridor.



Acrylic, vinyl and cut-to-shape foamex to create a hard-wearing and eye-catching display that really stands out.

## freshen. up...





Laminated wall art print set within a wood frame.