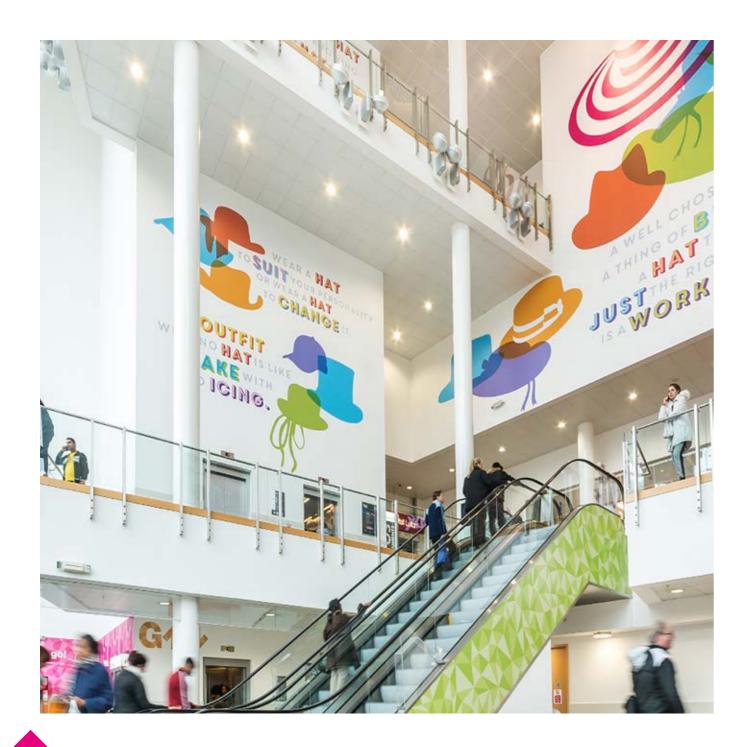

## **/THE MALL**

WE BROUGHT THE MALLS' AMBITIOUS PLANS TO LIFE WITH HUGE WALL VINYLS, 1,022 M<sup>2</sup> OF GRAPHICS AND A FLAMBOYANCE OF GIANT FLAMINGOS.

Our in-house studio team worked closely with the Mall's own design agency to produce over 1,000 metres of vinyl graphics, printed window films and specialist wall coverings to complete their ambient graphics scheme.

Wall vinyl in the main entrance were mounted at a height of 14 metres.

P 05

Graphics and signage for BIG ideas

DISPLAY.CO.UK

High-vibrancy inks onto clear vinyl using the brand facet design in Rubine Red, applied to glass partitions.