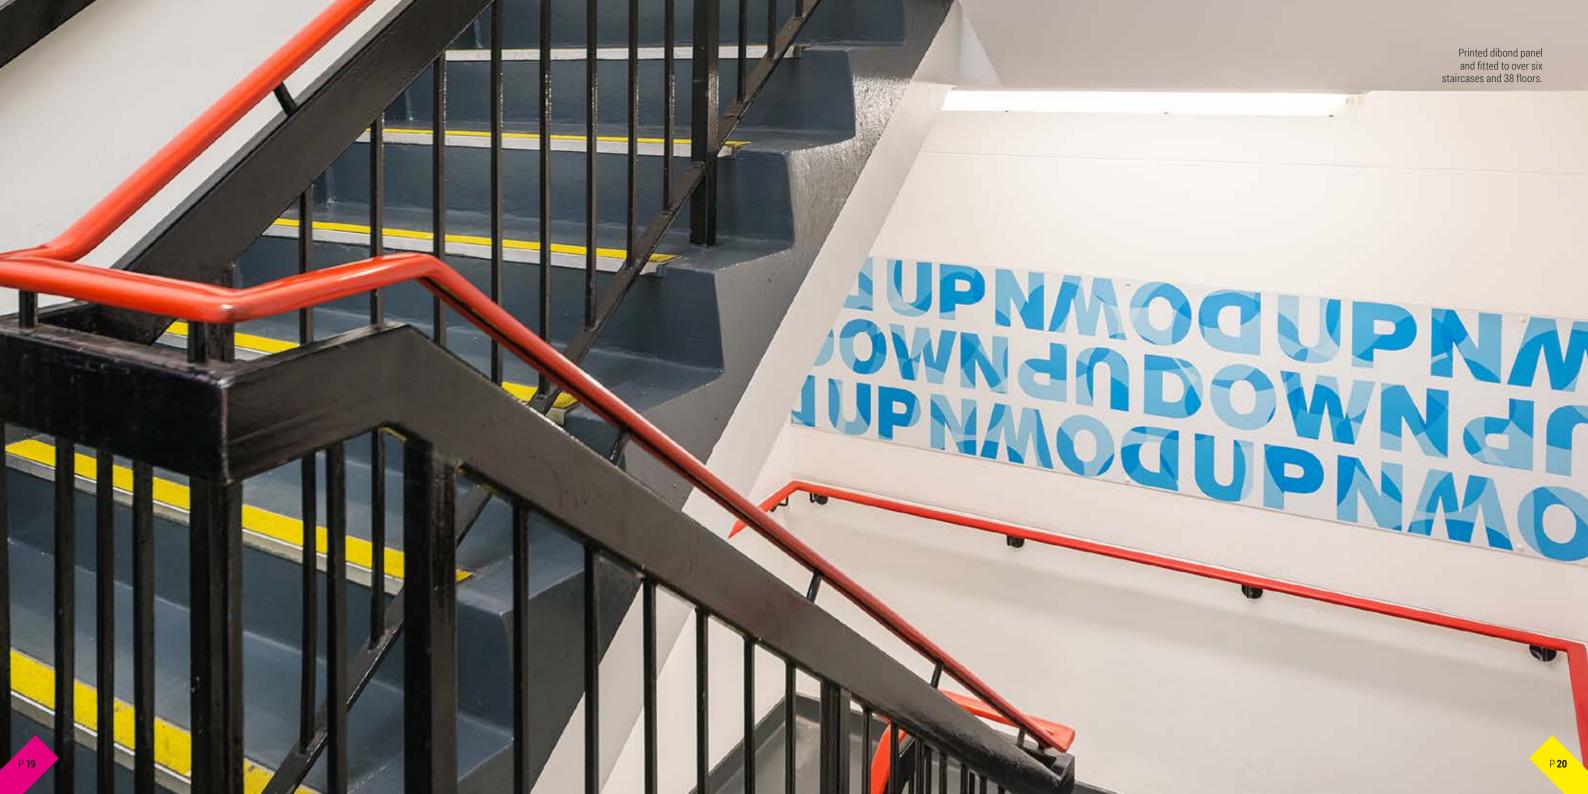

s and windows.

Our superb planning and installation team were able to deliver the project within four weeks instead of the required five weeks and under budget too.





Printed, suede effect wallpaper to highlight vending machines.



Wall vinyl in the main entrance were mounted at a height of 14 metres.



P 05

Graphics and signage for BIG ideas

DISPLAY.CO.UK





High-vibrancy inks onto clear vinyl using the brand facet design in Rubine Red, applied to glass partitions.







Experiential, vinyl thought bubble positioned above bench. Printed, textile effect wallpaper along escalator corridor.



Acrylic, vinyl and cut-to-shape foamex to create a hard-wearing and eye-catching display that really stands out.

## freshen. up...





Laminated wall art print set within a wood frame.