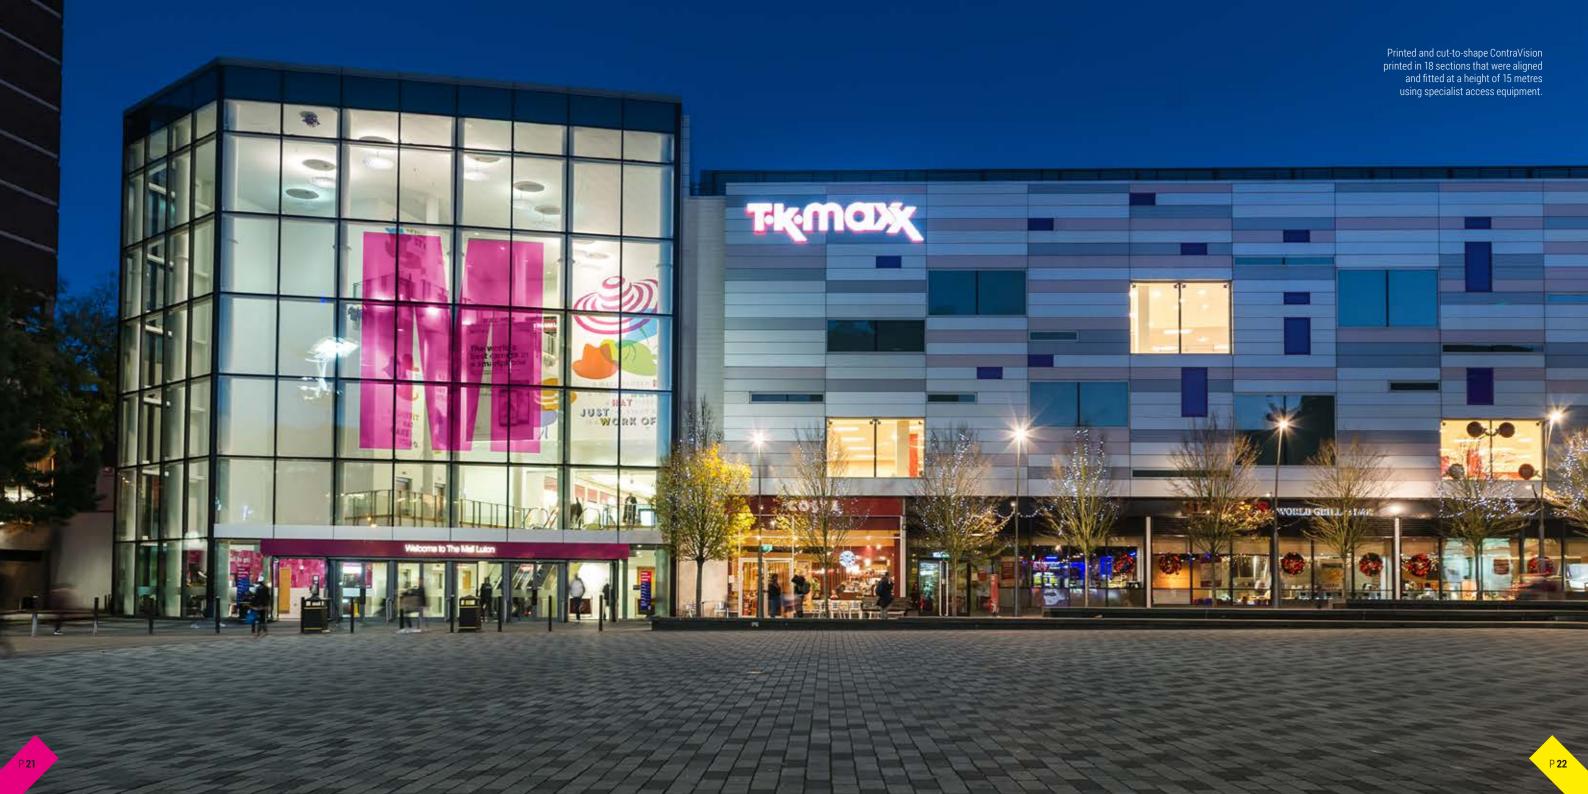

## **/THE MALL**

WE BROUGHT THE MALLS' AMBITIOUS PLANS TO LIFE WITH HUGE WALL VINYLS, 1,022 M<sup>2</sup> OF GRAPHICS AND A FLAMBOYANCE OF GIANT FLAMINGOS.

Our in-house studio team worked closely with the Mall's own design agency to produce over 1,000 metres of vinyl graphics, printed window films and specialist wall coverings to complete their ambient graphics scheme.

We installed over a phased period of four weeks and it was synchronised specifically to tie in with their own refurbishment program and alongside other on-site contractors such as electricians and decorators. We managed each stage of the project, working through the night, at height and with a total of 10 professional installation experts on-site at any one time.

This project required careful consideration of access equipment due to both height and load-bearing restrictions in certain areas of The Mall. We developed a detailed program of works to comply with The Mall's own various stages of work and co-ordinated over 800 man hours. Our attention to detail even allocated specific time slots for each of the vending machines to be moved by The Mall staff to allow us access to walls and windows.

Our superb planning and installation team were able to deliver the project within four weeks instead of the required five weeks and under budget too.

Printed, suede effect wallpaper to highlight vending machines.

Wall vinyl in the main entrance were mounted at a height of 14 metres.

P 05

Graphics and signage for BIG ideas

DISPLAY.CO.UK

High-vibrancy inks onto clear vinyl using the brand facet design in Rubine Red, applied to glass partitions.