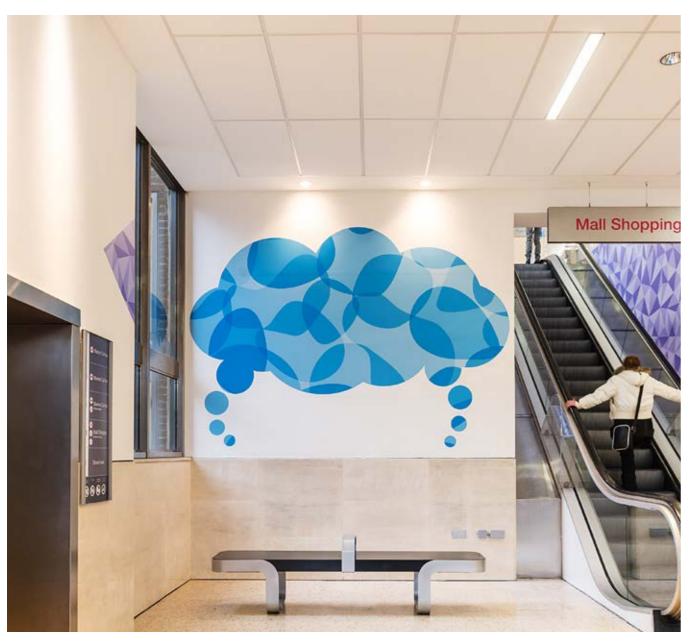

Experiential, vinyl thought bubble positioned above bench. Printed, textile effect wallpaper along escalator corridor.

Acrylic, vinyl and cut-to-shape foamex to create a hard-wearing and eye-catching display that really stands out.