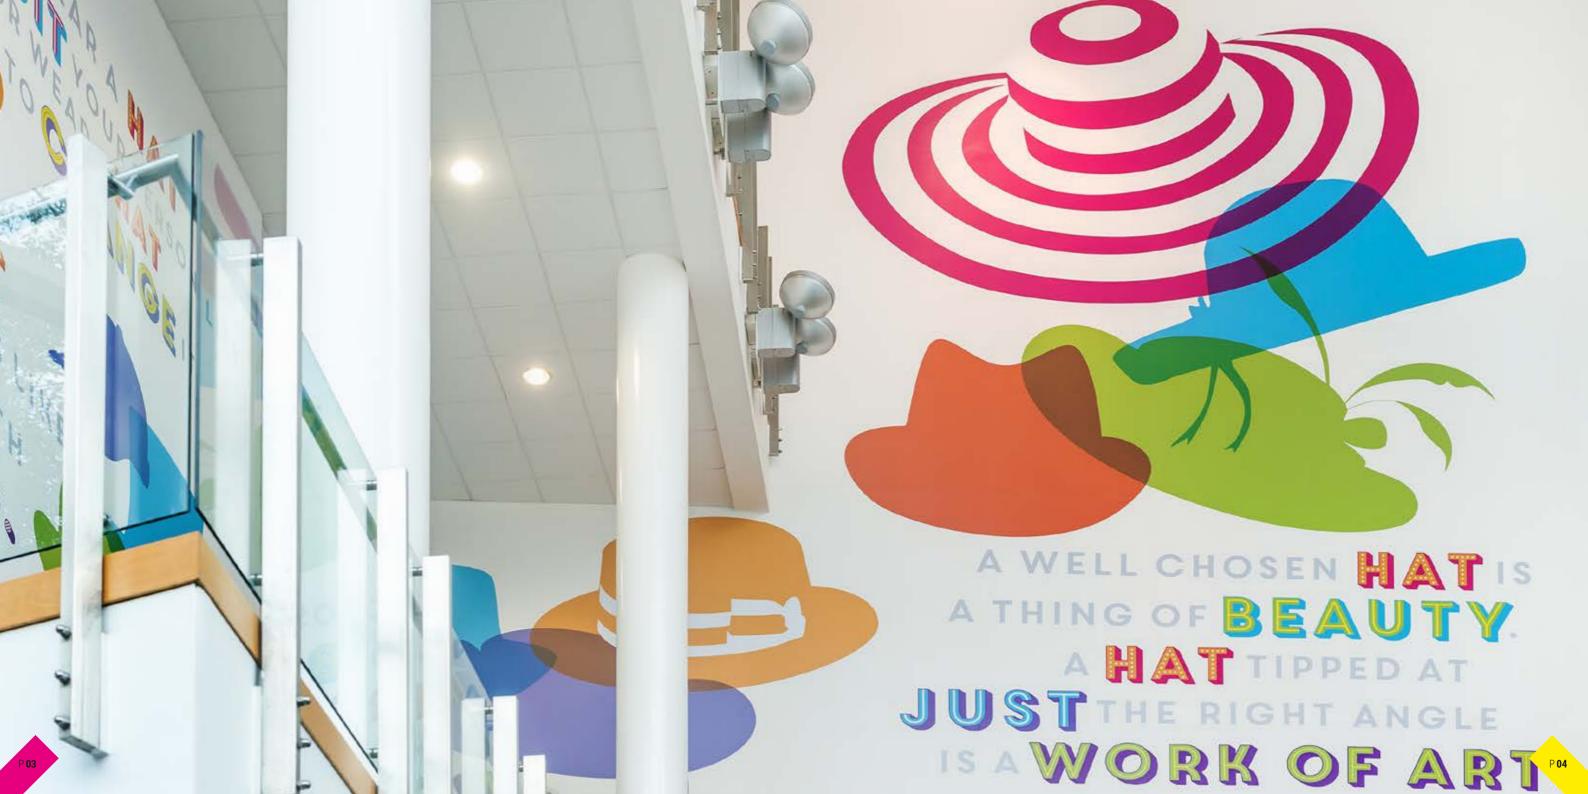

## **/THE MALL**

WE BROUGHT THE MALLS' AMBITIOUS PLANS TO LIFE WITH HUGE WALL VINYLS, 1,022 M<sup>2</sup> OF GRAPHICS AND A FLAMBOYANCE OF GIANT FLAMINGOS.

Our in-house studio team worked closely with the Mall's own design agency to produce over 1,000 metres of vinyl graphics, printed window films and specialist wall coverings to complete their ambient graphics scheme.

Wall vinyl in the main entrance were mounted at a height of 14 metres.

P 05

Graphics and signage for BIG ideas

DISPLAY.CO.UK

High-vibrancy inks onto clear vinyl using the brand facet design in Rubine Red, applied to glass partitions.